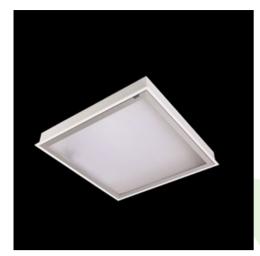

**Product: AGAT CLEAN LED 2600 SHM EDD IP65 840 / 600X300** 

Index: 19.4025.3123.34

## **Description**

Luminary designed to module and gypsum and cardboard suspended ceilings, equipped with the highly efficient LED panels. Luminary body made from steel sheet, powder coated in white. Optical systems and diffusers mounted in an aluminum frame. Luminary recommended for: emergency departments, intensive care units, and treatment rooms.

#### **Product information**

| Category | Clean luminaires - recessed                    |
|----------|------------------------------------------------|
| Family   | AGAT CLEAN LED                                 |
| Name     | AGAT CLEAN LED 2600 SHM EDD IP65 840 / 600X300 |
| Index    | 19.4025.3123.34                                |

| Mechanical data | <del> </del> |   | Assembly           | mounted in module ceilings, as well as plasterboard ceilings |
|-----------------|--------------|---|--------------------|--------------------------------------------------------------|
|                 | В            | В | Material           | steel sheet                                                  |
|                 |              |   | Color              | white                                                        |
|                 |              |   | Diffuser           | SHM (hardened mat glass)                                     |
| A               |              |   | Impact resistant   | IK08                                                         |
| <del></del>     |              |   | Dimensions [mm]    | 596 x 296 x 76                                               |
|                 |              |   | Mounting hole [mm] | 580 x 280                                                    |