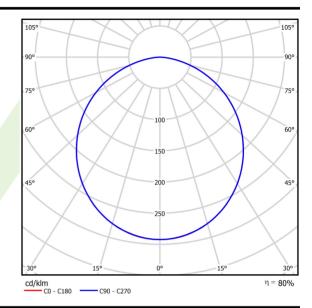

### Light and electrical data

| Light source                              | LED                                         |
|-------------------------------------------|---------------------------------------------|
| Luminous flux LED [lm]                    | 2617                                        |
| LED power [W]                             | 13,3                                        |
| Luminaire luminous flux [lm]              | 2106                                        |
| Power of luminaire [W]                    | 14,4                                        |
| Luminaire's light efficiency [lm/W]       | 146,3                                       |
| Color of the light [K]                    | 4000                                        |
| CRI                                       | >80                                         |
| SDCM (LED sources)                        | 3                                           |
| Beam angle [°]                            | (C0-C180) / (C90-C270) - 109,6° /<br>109,6° |
| Photobiological risk class (IEC/EN 62471) | RG0                                         |
| Protection against electric shock         | I                                           |
| Protection degree                         | IP65                                        |
| Voltage                                   | 220240 V, 5060 Hz                           |
| Lifetime of LED sources [h]               | 100000 (1) / 147000 (2)                     |
| Lx/By                                     | L80/B10 (1) / L70/B50 (2)                   |
| Operating temperature range [°C]          | 5 ÷ 30                                      |
| Driver                                    | DIM DALI (EDD)                              |
| Power factor cos φ                        | >0,95                                       |
| Circuit load capacity                     | 14 (B10), 24 (B16), 22 (C10), 36 (C16)      |

# A graph of light