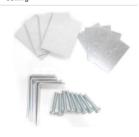

### **Accessories**

Index 2M-X414LKPIPT5

Name Mounting clips set for plasterboard ceiling