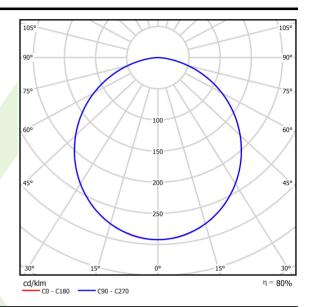

## Light and electrical data

| Light source                              | LED                                         |
|-------------------------------------------|---------------------------------------------|
| Luminous flux LED [lm]                    | 2525                                        |
| LED power [W]                             | 13,3                                        |
| Luminaire luminous flux [lm]              | 2032                                        |
| Power of luminaire [W]                    | 14,4                                        |
| Luminaire's light efficiency [lm/W]       | 141,1                                       |
| Color of the light [K]                    | 3000                                        |
| CRI                                       | >80                                         |
| SDCM (LED sources)                        | 3                                           |
| Beam angle [°]                            | (C0-C180) / (C90-C270) - 109,6° /<br>109,6° |
| Photobiological risk class (IEC/EN 62471) | RG0                                         |
| Protection against electric shock         | I                                           |
| Protection degree                         | IP65                                        |
| Voltage                                   | 220240 V, 5060 Hz                           |
| Lifetime of LED sources [h]               | 100000 (1) / 147000 (2)                     |
| Lx/By                                     | L80/B10 (1) / L70/B50 (2)                   |
| Operating temperature range [°C]          | 5 ÷ 30                                      |
| Driver                                    | standard on/off (E)                         |
| Power factor cos φ                        | >0,95                                       |
| Circuit load capacity                     | 46 (B10), 74 (B16), 72 (C10), 115 (C16)     |

# A graph of light