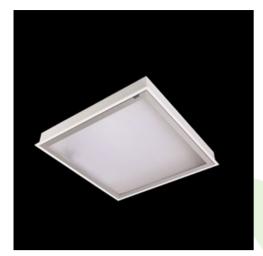

### **Description**

Luminary designed to module and gypsum and cardboard suspended ceilings, equipped with the highly efficient LED panels. Luminary body made from steel sheet, powder coated in white. Optical systems and diffusers mounted in an aluminum frame. Luminary recommended for: emergency departments, intensive care units, and treatment rooms.

| Mechanical data | Assembly           | mounted in module ceilings, as well as plasterboard ceilings |
|-----------------|--------------------|--------------------------------------------------------------|
|                 | Material           | steel sheet                                                  |
| В               | Color              | white                                                        |
|                 | Diffuser           | SHM (hardened mat glass)                                     |
| Α               | Impact resistant   | IK08                                                         |
| <del></del>     | Weight [kg]        | 4,2                                                          |
|                 | Dimensions [mm]    | 596 x 296 x 76                                               |
|                 | Mounting hole [mm] | 580 x 280                                                    |