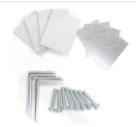

## Accessories

Index 2M-X414LKPIPT5 Name Mounting clips set for plasterboard ceiling

Luminous flux tolerance +/- 10%. Power tolerance +/- 10%. Technical data may be changed. Photos of the luminaires may differ from reality. Date of last update: 24-01-2023