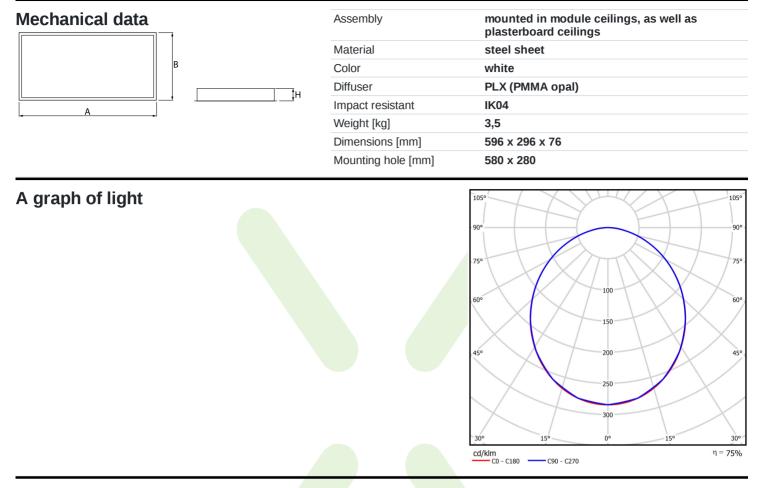

| Product information       | Category     | Clean luminaires - recessed                  |
|---------------------------|--------------|----------------------------------------------|
|                           | Family       | AGAT CLEAN LED                               |
|                           | Name         | AGAT CLEAN LED 4400 PLX E IP65 840 / 600X300 |
|                           | Index        | 19.4025.2221.34                              |
|                           |              |                                              |
| Light and electrical data | Light source | LED                                          |

| Li | ight | and | electrical | data |
|----|------|-----|------------|------|
|    |      |     |            |      |

| Light source                              | LED                                       |
|-------------------------------------------|-------------------------------------------|
| Luminous flux LED [lm]                    | 4565                                      |
| LED power [W]                             | 23,4                                      |
| Luminaire luminous flux [lm]              | 3425                                      |
| Power of luminaire [W]                    | 24,7                                      |
| Luminaire's light efficiency [lm/W]       | 138,7                                     |
| Color of the light [K]                    | 4000                                      |
| CRI                                       | >80                                       |
| SDCM (LED sources)                        | 3                                         |
| Beam angle [°]                            | (C0-C180) / (C90-C270) - 105° /<br>104,8° |
| Photobiological risk class (IEC/EN 62471) | RG0                                       |
| Protection against electric shock         | I                                         |
| Protection degree                         | IP65                                      |
| Voltage                                   | 220240 V, 5060 Hz                         |
| Lifetime of LED sources [h]               | 100000 (1) / 147000 (2)                   |
| Lx/By                                     | L80/B10 (1) / L70/B50 (2)                 |
| Operating temperature range [°C]          | 5 ÷ 30                                    |
| Driver                                    | standard on/off (E)                       |
| Power factor $\cos \phi$                  | >0,95                                     |
| Circuit load capacity                     | 30 (B10), 48 (B16), 43 (C10), 70 (C16)    |