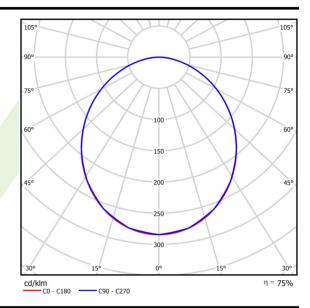

| Light source                              | LED                                       |
|-------------------------------------------|-------------------------------------------|
| Luminous flux LED [lm]                    | 2617                                      |
| LED power [W]                             | 13,3                                      |
| Luminaire luminous flux [lm]              | 1964                                      |
| Power of luminaire [W]                    | 14,4                                      |
| Luminaire's light efficiency [lm/W]       | 136,4                                     |
| Color of the light [K]                    | 4000                                      |
| CRI                                       | >80                                       |
| SDCM (LED sources)                        | 3                                         |
| Beam angle [°]                            | (C0-C180) / (C90-C270) - 105° /<br>104,8° |
| Photobiological risk class (IEC/EN 62471) | RG0                                       |
| Protection against electric shock         | I                                         |
| Protection degree                         | IP65                                      |
| Voltage                                   | 220240 V, 5060 Hz                         |
| Lifetime of LED sources [h]               | 100000 (1) / 147000 (2)                   |
| Lx/By                                     | L80/B10 (1) / L70/B50 (2)                 |
| Operating temperature range [°C]          | 5 ÷ 30                                    |
| Driver                                    | DIM DALI (EDD)                            |
| Power factor cos φ                        | >0,95                                     |
| Circuit load capacity                     | 14 (B10), 24 (B16), 22 (C10), 36 (C16)    |

## A graph of light