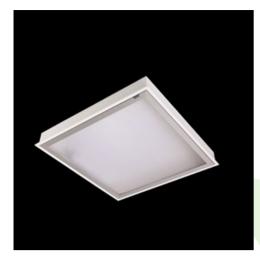

**Product: AGAT CLEAN LED 2600 PLX EDD IP65 840 / 600X300** 

Index: 19.4025.2123.34

## **Description**

Luminary designed to module and gypsum and cardboard suspended ceilings, equipped with the highly efficient LED panels. Luminary body made from steel sheet, powder coated in white. Optical systems and diffusers mounted in an aluminum frame. Luminary recommended for: emergency departments, intensive care units, and treatment rooms.

## **Product information**

| Category | Clean luminaires - recessed                    |
|----------|------------------------------------------------|
| Family   | AGAT CLEAN LED                                 |
| Name     | AGAT CLEAN LED 2600 PLX EDD IP65 840 / 600X300 |
| Index    | 19.4025.2123.34                                |