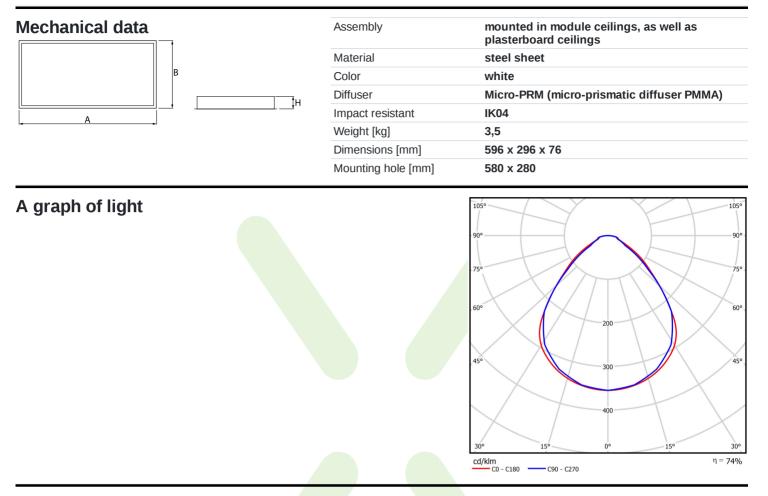

| Product information       |  | Category    | Clean luminaires - recessed                                                                              |
|---------------------------|--|-------------|----------------------------------------------------------------------------------------------------------|
|                           |  | Family      | AGAT CLEAN LED                                                                                           |
|                           |  | Name        | AGAT CLEAN LED 4400 MICRO-PRM E IP65 840 / 600X300                                                       |
|                           |  | Index       | 19.4025.1221.34                                                                                          |
|                           |  |             | $\overbrace{C}^{*} \bigotimes^{*} \bigoplus \bigotimes \bigoplus \textcircled{P}_{5} \bigvee \bigoplus $ |
| Light and electrical data |  | Light sour  | rce LED                                                                                                  |
|                           |  |             | s flux LED [lm] 4565                                                                                     |
|                           |  | LED powe    |                                                                                                          |
|                           |  | Luminaire   | e luminous flux [lm] 3390                                                                                |
|                           |  | Power of I  | luminaire [W] 24,7                                                                                       |
|                           |  | Luminaire'  | e's light efficiency [lm/W] 137,2                                                                        |
|                           |  | Color of th | he light [K] 4000                                                                                        |

|                                           | ,                                         |
|-------------------------------------------|-------------------------------------------|
| Luminaire luminous flux [lm]              | 3390                                      |
| Power of luminaire [W]                    | 24,7                                      |
| Luminaire's light efficiency [lm/W]       | 137,2                                     |
| Color of the light [K]                    | 4000                                      |
| CRI                                       | >80                                       |
| SDCM (LED sources)                        | 3                                         |
| Beam angle [°]                            | (C0-C180) / (C90-C270) - 89° / 89°        |
| Photobiological risk class (IEC/EN 62471) | RG0                                       |
| Protection against electric shock         | I                                         |
| Protection degree                         | IP65                                      |
| Voltage                                   | 220240 V, 5060 Hz                         |
| Lifetime of LED sources [h]               | 100000 (1) / 147000 (2)                   |
| Lx/By                                     | L80/B10 (1) / L70/B50 (2)                 |
| Operating temperature range [°C]          | 5 ÷ 30                                    |
| Driver                                    | standard on/off (E)                       |
| Power factor cos φ                        | >0,95                                     |
| Circuit load capacity                     | 30 (B10), 48 (B16), 43 (C10), 70<br>(C16) |