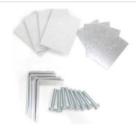

## Accessories

Index 2M-X414LKPIPT5 Name Mounting clips set for plasterboard ceiling

Luminous flux tolerance +/- 10%. Power tolerance +/- 10%. Technical data may be changed. Photos of the luminaires may differ from reality. Date of last update: 24-01-2023