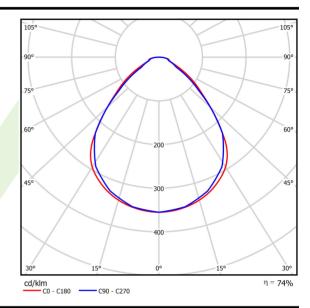

## Light and electrical data

| Light source                              | LED                                       |  |
|-------------------------------------------|-------------------------------------------|--|
| Luminous flux LED [lm]                    | 4304÷4574 (2700÷6500 K)                   |  |
| LED power [W]                             | 27÷29 (6500÷2700 K)                       |  |
| Luminaire luminous flux [lm]              | 3196÷3396 (2700÷6500 K)                   |  |
| Power of luminaire [W]                    | 30÷32 (6500÷2700 K)                       |  |
| Luminaire's light efficiency [lm/W]       | 100÷113 (2700÷6500 K)                     |  |
| Color of the light [K]                    | 2700 ÷ 6500                               |  |
| CRI                                       | >80                                       |  |
| SDCM (LED sources)                        | 3                                         |  |
| Beam angle [°]                            | (C0-C180) / (C90-C270) - 89° / 89°        |  |
| Photobiological risk class (IEC/EN 62471) | RG0                                       |  |
| Protection against electric shock         | I                                         |  |
| Protection degree                         | IP65                                      |  |
| Voltage                                   | 220240 V, 5060 Hz                         |  |
| Lifetime of LED sources [h]               | 50000                                     |  |
| Lx/By                                     | L80/B10                                   |  |
| Operating temperature range [°C]          | 5 ÷ 30                                    |  |
| Driver                                    | DIM DALI (EDD)                            |  |
| Power factor cos φ                        | >0,95                                     |  |
| Circuit load capacity                     | 17 (B10), 28 (B16), 26 (C10), 42<br>(C16) |  |

# A graph of light