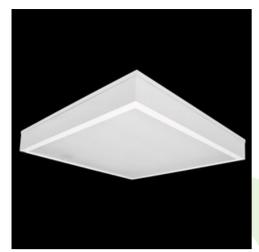

## **Description**

Luminary designed to module suspended ceilings, equipped with the highly efficient LED panels. Luminary body made from steel sheet, powder coated in white. Diffusers permanently mounted, no aluminum frame. Luminary recommended for: emergency departments, intensive care units, and treatment rooms.

| Mechanical data | Assembly         | mounted in module ceilings |
|-----------------|------------------|----------------------------|
|                 | Material         | steel sheet                |
|                 | Color            | white                      |
|                 | Diffuser         | PLX (PMMA opal)            |
| ŢH              | Impact resistant | IK04                       |
| Α               | Dimensions [mm]  | 1195 x 595 x 75            |