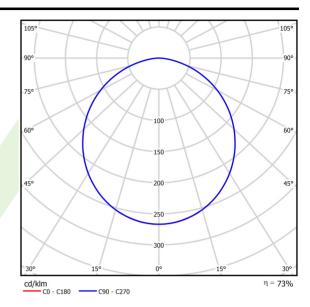

## A graph of light

## Light and electrical data

| Light source                              | LED                                         |  |
|-------------------------------------------|---------------------------------------------|--|
| Luminous flux LED [lm]                    | 18261                                       |  |
| LED power [W]                             | 93,6                                        |  |
| Luminaire luminous flux [lm]              | 13415                                       |  |
| Power of luminaire [W]                    | 100,5                                       |  |
| Luminaire's light efficiency [lm/W]       | 133,5                                       |  |
| Color of the light [K]                    | 4000                                        |  |
| CRI                                       | >80                                         |  |
| SDCM (LED sources)                        | 3                                           |  |
| Beam angle [°]                            | (C0-C180) / (C90-C270) - 109,6° /<br>109,6° |  |
| Photobiological risk class (IEC/EN 62471) | RG0                                         |  |
| Protection against electric shock         | I                                           |  |
| Protection degree                         | IP65                                        |  |
| Voltage                                   | 220240 V, 5060 Hz                           |  |
| Lifetime of LED sources [h]               | 100000 (1) / 147000 (2)                     |  |
| Lx/By                                     | L80/B10 (1) / L70/B50 (2)                   |  |
| Operating temperature range [°C]          | 5 ÷ 30                                      |  |
| Driver                                    | DIM DALI (EDD)                              |  |
| Power factor cos φ                        | >0,95                                       |  |
| Circuit load capacity                     | 7 (B10), 11 (B16), 11 (C10), 17 (C16)       |  |