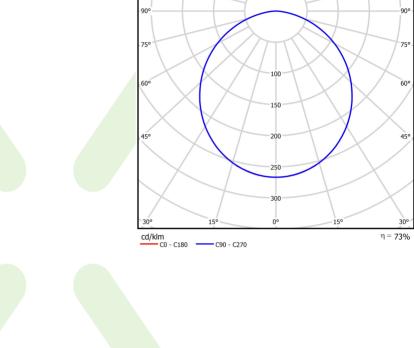

## Light and electrical data

| Light source                              | LED                                         |
|-------------------------------------------|---------------------------------------------|
| Luminous flux LED [lm]                    | 18261                                       |
| LED power [W]                             | 93,6                                        |
| Luminaire luminous flux [lm]              | 13415                                       |
| Power of luminaire [W]                    | 100,5                                       |
| Luminaire's light efficiency [lm/W]       | 133,5                                       |
| Color of the light [K]                    | 4000                                        |
| CRI                                       | >80                                         |
| SDCM (LED sources)                        | 3                                           |
| Beam angle [°]                            | (C0-C180) / (C90-C270) - 109,6° /<br>109,6° |
| Photobiological risk class (IEC/EN 62471) | RG0                                         |
| Protection against electric shock         | I                                           |
| Protection degree                         | IP65                                        |
| Voltage                                   | 220240 V, 5060 Hz                           |
| Lifetime of LED sources [h]               | 100000 (1) / 147000 (2)                     |
| Lx/By                                     | L80/B10 (1) / L70/B50 (2)                   |
| Operating temperature range [°C]          | 5 ÷ 30                                      |
| Driver                                    | standard on/off (E)                         |
| Power factor cos φ                        | >0,95                                       |
| Circuit load capacity                     | 7 (B10), 12 (B16), 12 (C10), 19 (C16)       |