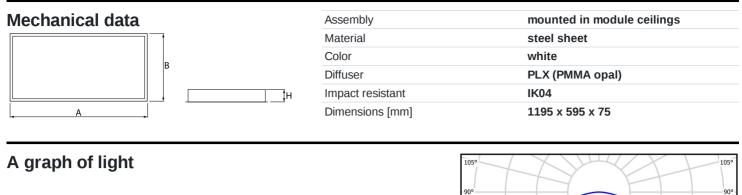

## Description

Luminary designed to module suspended ceilings, equipped with the highly efficient LED panels. Luminary body made from steel sheet, powder coated in white. Diffusers permanently mounted, no aluminum frame. Luminary recommended for: emergency departments, intensive care units, and treatment rooms.