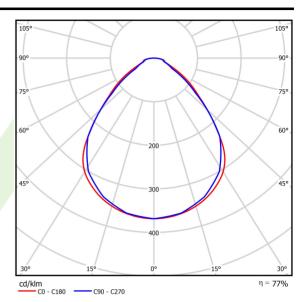

L70/B50 (2)<br>5 ÷ 30 |
|                                           |                                     |
| Operating temperature range [°C]          | 5 ÷ 30                              |



| Mechanical data | Assembly         | mounted in module ceilings                |
|-----------------|------------------|-------------------------------------------|
|                 | Material         | steel sheet                               |
|                 | Color            | white                                     |
| B B             | Diffuser         | Micro-PRM (micro-prismatic diffuser PMMA) |
| ŢH              | Impact resistant | IK04                                      |
| Α               | Dimensions [mm]  | 1195 x 595 x 75                           |

## A graph of light