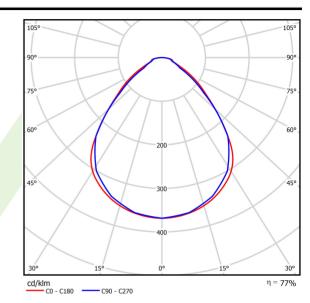

## Light and electrical data

| Light source                              | LED                                   |
|-------------------------------------------|---------------------------------------|
| Luminous flux LED [lm]                    | 18261                                 |
| LED power [W]                             | 93,6                                  |
| Luminaire luminous flux [lm]              | 14074                                 |
| Power of luminaire [W]                    | 100,5                                 |
| Luminaire's light efficiency [lm/W]       | 140                                   |
| Color of the light [K]                    | 4000                                  |
| CRI                                       | >80                                   |
| SDCM (LED sources)                        | 3                                     |
| Beam angle [°]                            | (C0-C180) / (C90-C270) - 89° / 89°    |
| Photobiological risk class (IEC/EN 62471) | RG0                                   |
| Protection against electric shock         | I                                     |
| Protection degree                         | IP65                                  |
| Voltage                                   | 220240 V, 5060 Hz                     |
| Lifetime of LED sources [h]               | 100000 (1) / 147000 (2)               |
| Lx/By                                     | L80/B10 (1) / L70/B50 (2)             |
| Operating temperature range [°C]          | 5 ÷ 30                                |
| Driver                                    | standard on/off (E)                   |
| Power factor cos φ                        | >0,95                                 |
| Circuit load capacity                     | 7 (B10), 12 (B16), 12 (C10), 19 (C16) |

## A graph of light