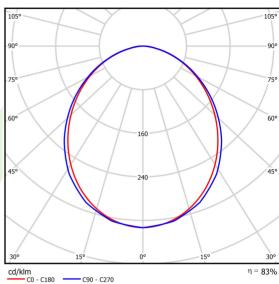

÷ 30                                |
| Driver                                    | standard on/off (E)                   |
| Power factor cos φ                        | >0,95                                 |
| Circuit load capacity                     | 6 (B10), 10 (B16), 10 (C10), 17 (C16) |



| Mechanical data | Assembly         | mounted in module ceilings |
|-----------------|------------------|----------------------------|
|                 | Material         | steel sheet                |
|                 | Color            | white                      |
|                 | Diffuser         | SHM (hardened mat glass)   |
| ŢH              | Impact resistant | IK08                       |
| A               | Dimensions [mm]  | 1195 x 295 x 75            |

## A graph of light