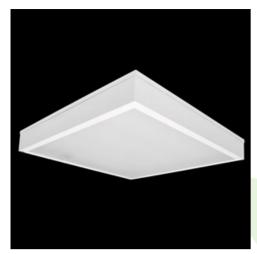

## **Description**

Luminary designed to module suspended ceilings, equipped with the highly efficient LED panels. Luminary body made from steel sheet, powder coated in white. Diffusers permanently mounted, no aluminum frame. Luminary recommended for: emergency departments, intensive care units, and treatment rooms.

| Mechanical data | Assembly         | mounted in module ceilings |
|-----------------|------------------|----------------------------|
|                 | Material         | steel sheet                |
|                 | Color            | white                      |
|                 | Diffuser         | SHM (hardened mat glass)   |
| ŢH              | Impact resistant | IK08                       |
| A               | Dimensions [mm]  | 1195 x 295 x 75            |