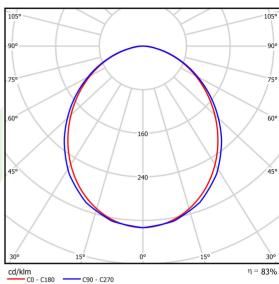

|  |
| Driver                                    | DIM DALI (EDD)                            |  |
| Power factor cos φ                        | >0,95                                     |  |
| Circuit load capacity                     | 14 (B10), 23 (B16), 22 (C10), 35<br>(C16) |  |



| Mechanical data | Assembly         | mounted in module ceilings |
|-----------------|------------------|----------------------------|
|                 | Material         | steel sheet                |
|                 | Color            | white                      |
|                 | Diffuser         | SHM (hardened mat glass)   |
| ŢH              | Impact resistant | IK08                       |
| Α               | Dimensions [mm]  | 1195 x 295 x 75            |

## A graph of light