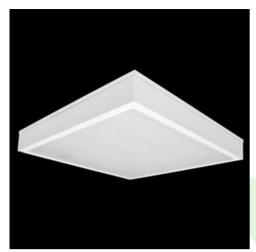

## **Description**

Luminary designed to module suspended ceilings, equipped with the highly efficient LED panels. Luminary body made from steel sheet, powder coated in white. Diffusers permanently mounted, no aluminum frame. Luminary recommended for: emergency departments, intensive care units, and treatment rooms.

| Mechanical data | Assembly         | mounted in module ceilings |
|-----------------|------------------|----------------------------|
|                 | Material         | steel sheet                |
|                 | Color            | white                      |
|                 | Diffuser         | SHM (hardened mat glass)   |
| ŢH              | Impact resistant | IK08                       |
| Α               | Dimensions [mm]  | 1195 x 295 x 75            |