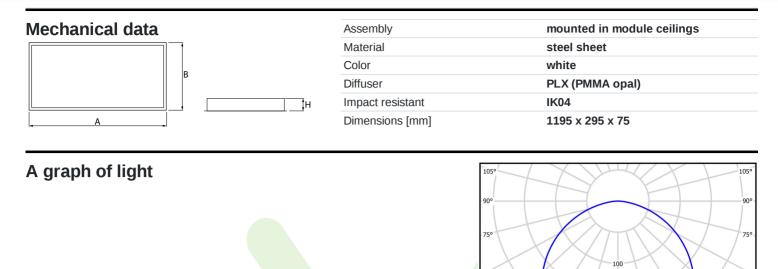

## Light and electrical data

| Light source                              | LED                                         |
|-------------------------------------------|---------------------------------------------|
| Luminous flux LED [lm]                    | 16660                                       |
| LED power [W]                             | 102                                         |
| Luminaire luminous flux [lm]              | 12238                                       |
| Power of luminaire [W]                    | 114                                         |
| Luminaire's light efficiency [lm/W]       | 107,4                                       |
| Color of the light [K]                    | 4000                                        |
| CRI                                       | >80                                         |
| SDCM (LED sources)                        | 3                                           |
| Beam angle [°]                            | (C0-C180) / (C90-C270) - 109,6° /<br>109,6° |
| Photobiological risk class (IEC/EN 62471) | RG0                                         |
| Protection against electric shock         | I                                           |
| Protection degree                         | IP65                                        |
| Voltage                                   | 220240 V, 5060 Hz                           |
| Lifetime of LED sources [h]               | 100000 (1) / 147000 (2)                     |
| Lx/By                                     | L80/B10 (1) / L70/B50 (2)                   |
| Operating temperature range [°C]          | 5 ÷ 30                                      |
| Driver                                    | DIM DALI (EDD)                              |
| Power factor cos φ                        | >0,95                                       |
| Circuit load capacity                     | 18 (B10), 32 (B16), 18 (C10), 32 (C16)      |
|                                           |                                             |

60°

45°

η = 73%

150

200

250

300 0°

15

15

- C90 - C270

cd/klm C0 - C180