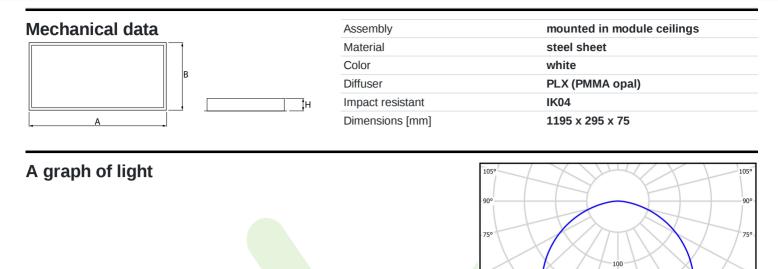

## Light and electrical data

| Light source                              | LED                                         |
|-------------------------------------------|---------------------------------------------|
| Luminous flux LED [lm]                    | 16660                                       |
| LED power [W]                             | 102                                         |
| Luminaire luminous flux [lm]              | 12238                                       |
| Power of luminaire [W]                    | 114                                         |
| Luminaire's light efficiency [lm/W]       | 107,4                                       |
| Color of the light [K]                    | 4000                                        |
| CRI                                       | >80                                         |
| SDCM (LED sources)                        | 3                                           |
| Beam angle [°]                            | (C0-C180) / (C90-C270) - 109,6° /<br>109,6° |
| Photobiological risk class (IEC/EN 62471) | RG0                                         |
| Protection against electric shock         | I                                           |
| Protection degree                         | IP65                                        |
| Voltage                                   | 220240 V, 5060 Hz                           |
| Lifetime of LED sources [h]               | 100000 (1) / 147000 (2)                     |
| Lx/By                                     | L80/B10 (1) / L70/B50 (2)                   |
| Operating temperature range [°C]          | 5 ÷ 30                                      |
| Driver                                    | standard on/off (E)                         |
| Power factor cos φ                        | >0,95                                       |
| Circuit load capacity                     | 6 (B10), 10 (B16), 10 (C10), 17 (C16)       |

60°

45°

η = 73%

150

200

250

300 0°

15

15

- C90 - C270

cd/klm C0 - C180