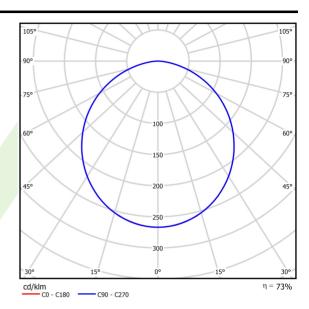

## A graph of light

## Light and electrical data

| Light course                              | LED                                         |
|-------------------------------------------|---------------------------------------------|
| Light source                              | LED                                         |
| Luminous flux LED [lm]                    | 9130                                        |
| LED power [W]                             | 46,8                                        |
| Luminaire luminous flux [lm]              | 6707                                        |
| Power of luminaire [W]                    | 49,1                                        |
| Luminaire's light efficiency [lm/W]       | 136,6                                       |
| Color of the light [K]                    | 4000                                        |
| CRI                                       | >80                                         |
| SDCM (LED sources)                        | 3                                           |
| Beam angle [°]                            | (C0-C180) / (C90-C270) - 109,6° /<br>109,6° |
| Photobiological risk class (IEC/EN 62471) | RG0                                         |
| Protection against electric shock         | 1                                           |
| Protection degree                         | IP65                                        |
| Voltage                                   | 220240 V, 5060 Hz                           |
| Lifetime of LED sources [h]               | 100000 (1) / 147000 (2)                     |
|                                           |                                             |
| Lx/By                                     | L80/B10 (1) / L70/B50 (2)                   |
| Lx/By Operating temperature range [°C]    | L80/B10 (1) / L70/B50 (2)<br>5 ÷ 30         |
| ,                                         | ., .,                                       |
| Operating temperature range [°C]          | 5 ÷ 30                                      |