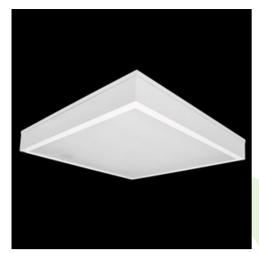

## **Description**

Luminary designed to module suspended ceilings, equipped with the highly efficient LED panels. Luminary body made from steel sheet, powder coated in white. Diffusers permanently mounted, no aluminum frame. Luminary recommended for: emergency departments, intensive care units, and treatment rooms.

| Mechanical data | Assembly         | mounted in module ceilings |
|-----------------|------------------|----------------------------|
|                 | Material         | steel sheet                |
|                 | Color            | white                      |
|                 | Diffuser         | PLX (PMMA opal)            |
| ŢH              | Impact resistant | IK04                       |
| Α               | Dimensions [mm]  | 1195 x 295 x 75            |