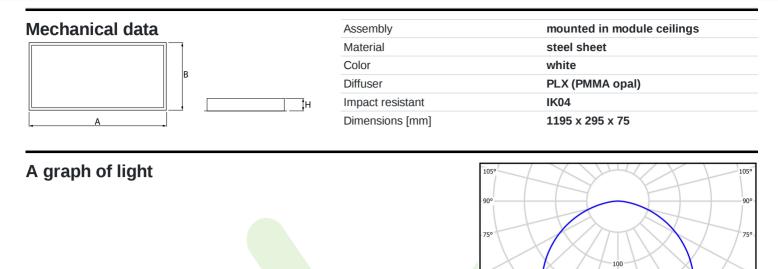

## Light and electrical data

| Light source LED   Luminous flux LED [lm] 9130          |         |
|---------------------------------------------------------|---------|
| Luminous flux LED [lm] 9130                             |         |
|                                                         |         |
| LED power [W] 46,8                                      |         |
| Luminaire luminous flux [lm] 6707                       |         |
| Power of luminaire [W] 49,1                             |         |
| Luminaire's light efficiency [lm/W] 136,6               |         |
| Color of the light [K] 4000                             |         |
| CRI >80                                                 |         |
| SDCM (LED sources) 3                                    |         |
| Beam angle [°] (C0-C180) / (C90-C270) - 109,6<br>109,6° | 5° /    |
| Photobiological risk class (IEC/EN <b>RG0</b> 62471)    |         |
| Protection against electric shock                       |         |
| Protection degree IP65                                  |         |
| Voltage 220240 V, 5060 Hz                               |         |
| Lifetime of LED sources [h] 100000 (1) / 147000 (2)     |         |
| Lx/By L80/B10 (1) / L70/B50 (2)                         |         |
| Operating temperature range [°C] 5 ÷ 30                 |         |
| Driver standard on/off (E)                              |         |
| Power factor cos φ >0,95                                |         |
| Circuit load capacity 15 (B10), 25 (B16), 24 (C10), 3   | 8 (C16) |

60°

45°

η = 73%

150

200

250

300 0°

15

15

- C90 - C270

cd/klm C0 - C180