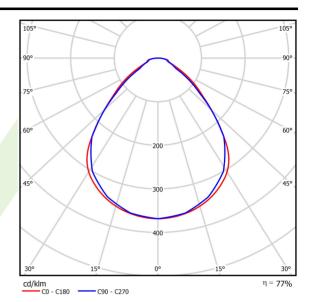

## Light and electrical data

| Links                                     | LED                                    |
|-------------------------------------------|----------------------------------------|
| Light source                              | LED                                    |
| Luminous flux LED [lm]                    | 9130                                   |
| LED power [W]                             | 46,8                                   |
| Luminaire luminous flux [lm]              | 7036                                   |
| Power of luminaire [W]                    | 49,1                                   |
| Luminaire's light efficiency [lm/W]       | 143,3                                  |
| Color of the light [K]                    | 4000                                   |
| CRI                                       | >80                                    |
| SDCM (LED sources)                        | 3                                      |
| Beam angle [°]                            | (C0-C180) / (C90-C270) - 89° / 89°     |
| Photobiological risk class (IEC/EN 62471) | RG0                                    |
| Protection against electric shock         | I                                      |
| Protection degree                         | IP65                                   |
| Voltage                                   | 220240 V, 5060 Hz                      |
| Lifetime of LED sources [h]               | 100000 (1) / 147000 (2)                |
| Lx/By                                     | L80/B10 (1) / L70/B50 (2)              |
| Operating temperature range [°C]          | 5 ÷ 30                                 |
| Driver                                    | standard on/off (E)                    |
| Power factor cos φ                        | >0,95                                  |
| Circuit load capacity                     | 15 (B10), 25 (B16), 24 (C10), 38 (C16) |

## A graph of light