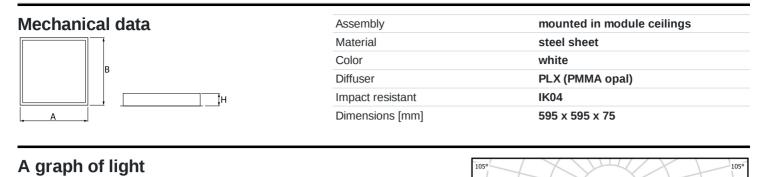

| Product information | Category | Clean luminaires - recessed                                                                                                                                                                                                                                                                                                                                                                                                                                                                                                                                                                                                                                                                                                                                                          |
|---------------------|----------|--------------------------------------------------------------------------------------------------------------------------------------------------------------------------------------------------------------------------------------------------------------------------------------------------------------------------------------------------------------------------------------------------------------------------------------------------------------------------------------------------------------------------------------------------------------------------------------------------------------------------------------------------------------------------------------------------------------------------------------------------------------------------------------|
|                     | Family   | AGAT CLEAN ECO LED                                                                                                                                                                                                                                                                                                                                                                                                                                                                                                                                                                                                                                                                                                                                                                   |
|                     | Name     | AGAT CLEAN-ECO LED 16000 PLX E IP65 840 / 600X600                                                                                                                                                                                                                                                                                                                                                                                                                                                                                                                                                                                                                                                                                                                                    |
|                     | Index    | 19.4024.2421.34                                                                                                                                                                                                                                                                                                                                                                                                                                                                                                                                                                                                                                                                                                                                                                      |
|                     |          | $\overbrace{\text{LED}} \textcircled{} \end{array}$ |
|                     |          |                                                                                                                                                                                                                                                                                                                                                                                                                                                                                                                                                                                                                                                                                                                                                                                      |