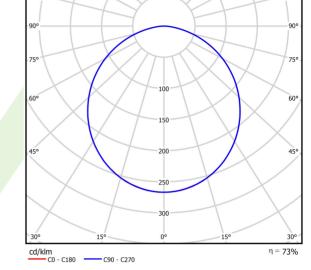

# Light and electrical data

| Light source                              | LED                                         |
|-------------------------------------------|---------------------------------------------|
| Luminous flux LED [lm]                    | 16660                                       |
| LED power [W]                             | 102                                         |
| Luminaire luminous flux [lm]              | 12238                                       |
| Power of luminaire [W]                    | 114                                         |
| Luminaire's light efficiency [lm/W]       | 107,4                                       |
| Color of the light [K]                    | 4000                                        |
| CRI                                       | >80                                         |
| SDCM (LED sources)                        | 3                                           |
| Beam angle [°]                            | (C0-C180) / (C90-C270) - 109,6° /<br>109,6° |
| Photobiological risk class (IEC/EN 62471) | RG0                                         |
| Protection against electric shock         | I                                           |
| Protection degree                         | IP65                                        |
| Voltage                                   | 220240 V, 5060 Hz                           |
| Lifetime of LED sources [h]               | 100000 (1) / 147000 (2)                     |
| Lx/By                                     | L80/B10 (1) / L70/B50 (2)                   |
| Operating temperature range [°C]          | 5 ÷ 30                                      |
| Driver                                    | standard on/off (E)                         |
| Power factor $\cos \phi$                  | >0,95                                       |
| Circuit load capacity                     | 6 (B10), 10 (B16), 10 (C10), 17 (C16)       |
|                                           |                                             |