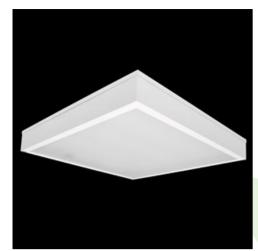

#### **Description**

Luminary designed to module suspended ceilings, equipped with the highly efficient LED panels. Luminary body made from steel sheet, powder coated in white. Diffusers permanently mounted, no aluminum frame. Luminary recommended for: emergency departments, intensive care units, and treatment rooms.

| Assembly         | mounted in module ceilings |
|------------------|----------------------------|
| Material         | steel sheet                |
| Color            | white                      |
| Diffuser         | PLX (PMMA opal)            |
| Impact resistant | IK04                       |
| Dimensions [mm]  | 595 x 595 x 75             |