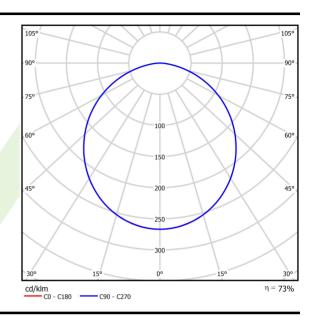

## Light and electrical data

| Light source                                                                                                                       | LED                                                                                              |
|------------------------------------------------------------------------------------------------------------------------------------|--------------------------------------------------------------------------------------------------|
| Luminous flux LED [lm]                                                                                                             | 9130                                                                                             |
| LED power [W]                                                                                                                      | 46,8                                                                                             |
| Luminaire luminous flux [lm]                                                                                                       | 6707                                                                                             |
| Power of luminaire [W]                                                                                                             | 49,1                                                                                             |
| Luminaire's light efficiency [lm/W]                                                                                                | 136,6                                                                                            |
| Color of the light [K]                                                                                                             | 4000                                                                                             |
| CRI                                                                                                                                | >80                                                                                              |
| SDCM (LED sources)                                                                                                                 | 3                                                                                                |
| Beam angle [°]                                                                                                                     | (C0-C180) / (C90-C270) - 109,6° /<br>109,6°                                                      |
| DI III I III I (IEO/ENI                                                                                                            |                                                                                                  |
| Photobiological risk class (IEC/EN 62471)                                                                                          | RG0                                                                                              |
| 3 (                                                                                                                                | RG0                                                                                              |
| 62471)                                                                                                                             |                                                                                                  |
| 62471) Protection against electric shock                                                                                           | 1                                                                                                |
| Protection against electric shock Protection degree                                                                                | I<br>IP65                                                                                        |
| Protection against electric shock Protection degree Voltage                                                                        | I<br>IP65<br>220240 V, 5060 Hz                                                                   |
| Protection against electric shock Protection degree  Voltage  Lifetime of LED sources [h]                                          | I<br>IP65<br>220240 V, 5060 Hz<br>100000 (1) / 147000 (2)                                        |
| Protection against electric shock Protection degree  Voltage  Lifetime of LED sources [h]  Lx/By                                   | I<br>IP65<br>220240 V, 5060 Hz<br>100000 (1) / 147000 (2)<br>L80/B10 (1) / L70/B50 (2)           |
| Protection against electric shock Protection degree  Voltage  Lifetime of LED sources [h]  Lx/By  Operating temperature range [°C] | I<br>IP65<br>220240 V, 5060 Hz<br>100000 (1) / 147000 (2)<br>L80/B10 (1) / L70/B50 (2)<br>5 ÷ 30 |

# A graph of light