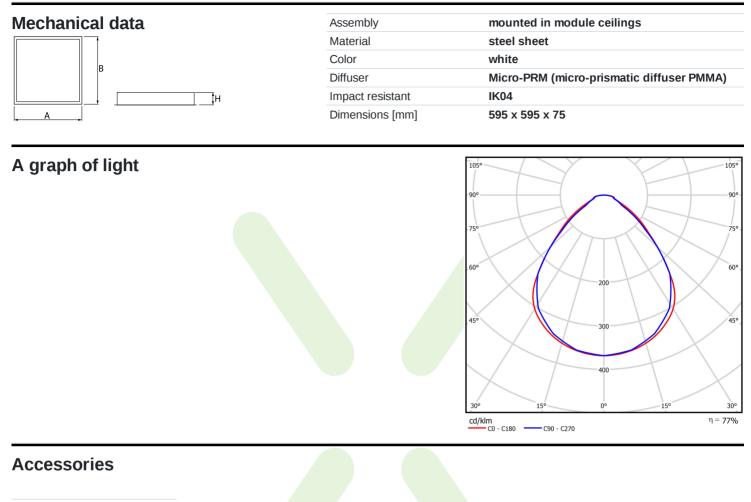

## Light and electrical data

| Light source                              | LED                                       |
|-------------------------------------------|-------------------------------------------|
| Luminous flux LED [lm]                    | 9130                                      |
| LED power [W]                             | 46,8                                      |
| Luminaire luminous flux [lm]              | 7036                                      |
| Power of luminaire [W]                    | 49,1                                      |
| Luminaire's light efficiency [lm/W]       | 143,3                                     |
| Color of the light [K]                    | 4000                                      |
| CRI                                       | >80                                       |
| SDCM (LED sources)                        | 3                                         |
| Beam angle [°]                            | (C0-C180) / (C90-C270) - 89° / 89°        |
| Photobiological risk class (IEC/EN 62471) | RG0                                       |
| Protection against electric shock         | I                                         |
| Protection degree                         | IP65                                      |
| Voltage                                   | 220240 V, 5060 Hz                         |
| Lifetime of LED sources [h]               | 100000 (1) / 147000 (2)                   |
| Lx/By                                     | L80/B10 (1) / L70/B50 (2)                 |
| Operating temperature range [°C]          | 5 ÷ 30                                    |
| Driver                                    | standard on/off (E)                       |
| Power factor cos φ                        | >0,95                                     |
| Circuit load capacity                     | 15 (B10), 25 (B16), 24 (C10), 38<br>(C16) |
|                                           |                                           |