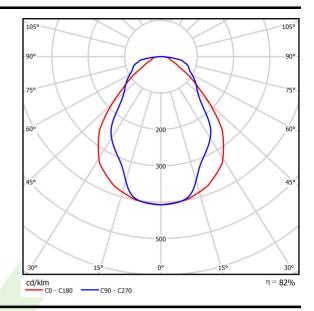

# A graph of light

### Light and electrical data

| Light source                        | LED                                    |
|-------------------------------------|----------------------------------------|
| Luminous flux LED [lm]              | 4565                                   |
| LED power [W]                       | 23,4                                   |
| Luminaire luminous flux [lm]        | 3764                                   |
| Power of luminaire [W]              | 24,7                                   |
| Luminaire's light efficiency [lm/W] | 152,4                                  |
| Color of the light [K]              | 4000                                   |
| CRI                                 | >80                                    |
| SDCM (LED sources)                  | 3                                      |
| Beam angle [°]                      | (C0-C180) / (C90-C270) - 89,4° / 76°   |
| Protection against electric shock   | I                                      |
| Protection degree                   | IP20/44                                |
| Voltage                             | 220240 V, 5060 Hz                      |
| Lifetime of LED sources [h]         | 100000 (1) / 147000 (2)                |
| Lx/By                               | L80/B10 (1) / L70/B50 (2)              |
| Operating temperature range [°C]    | 5 ÷ 30                                 |
| Driver                              | standard on/off (E)                    |
| Power factor cos φ                  | >0,95                                  |
| Circuit load capacity               | 30 (B10), 48 (B16), 43 (C10), 70 (C16) |