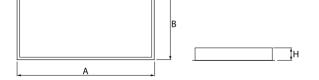

# Mechanical data

| Assembly         | mounted in module ceilings, as well as plasterboard ceilings |
|------------------|--------------------------------------------------------------|
| Material         | steel sheet                                                  |
| Color            | white                                                        |
| Diffuser         | Micro-PRM (micro-prismatic diffuser PMMA)                    |
| Impact resistant | IK04                                                         |
| Dimensions [mm]  | 1196 x 296 x 55                                              |