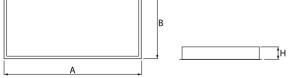

# Mechanical data

| Assembly         | mounted in module ceilings, as well as plasterboard ceilings |
|------------------|--------------------------------------------------------------|
| Material         | steel sheet                                                  |
| Color            | white                                                        |
| Diffuser         | Micro-PRM (micro-prismatic diffuser PMMA)                    |
| Impact resistant | IK04                                                         |
| Dimensions [mm]  | 1196 x 296 x 55                                              |