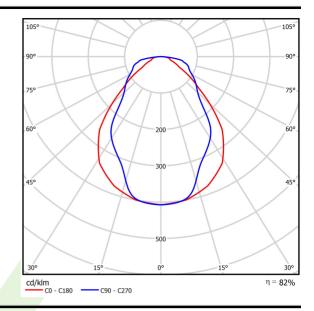

## Light and electrical data

| Light source                        | LED                                    |
|-------------------------------------|----------------------------------------|
| Luminous flux LED [lm]              | 4406                                   |
| LED power [W]                       | 23,4                                   |
| Luminaire luminous flux [lm]        | 3633                                   |
| Power of luminaire [W]              | 24,7                                   |
| Luminaire's light efficiency [lm/W] | 147,1                                  |
| Color of the light [K]              | 3000                                   |
| CRI                                 | >80                                    |
| SDCM (LED sources)                  | 3                                      |
| Beam angle [°]                      | (C0-C180) / (C90-C270) - 89,4° / 76°   |
| Protection against electric shock   | I                                      |
| Protection degree                   | IP20/44                                |
| Voltage                             | 220240 V, 5060 Hz                      |
| Lifetime of LED sources [h]         | 100000 (1) / 147000 (2)                |
| Lx/By                               | L80/B10 (1) / L70/B50 (2)              |
| Operating temperature range [°C]    | 5 ÷ 30                                 |
| Driver                              | standard on/off (E)                    |
| Power factor cos φ                  | >0,95                                  |
| Circuit load capacity               | 30 (B10), 48 (B16), 43 (C10), 70 (C16) |

# A graph of light