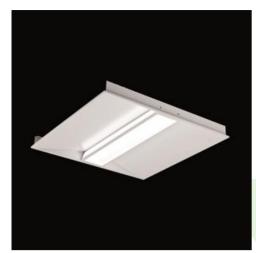

Product: AGAT POS LED 4400 MICRO-PRM E 830 / 1200X300

Index: 19.4007.5411.34

### **Description**

Luminary body made from steel sheet powder coated in white. Luminary adapted to be mounted in 600x600 module ceilings and with adaptive frame in plasterboard ceilings. It is equipped with highly efficient LED sources of the newest lighting generation, with the average durability of 60000 h. Diffuser is made from polymethyl methacrylate with micro prism structure (micro prism part of diffuser is the outer side of the luminary). Luminary resistant to solids, dust, and liquids penetration (IP20).