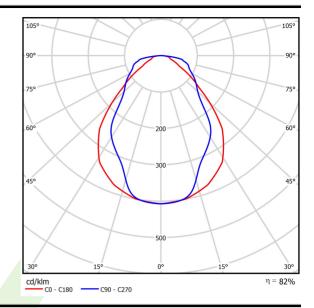

## Light and electrical data

| Light source                        | LED                                   |
|-------------------------------------|---------------------------------------|
| Luminous flux LED [lm]              | 6848                                  |
| LED power [W]                       | 33,7                                  |
| Luminaire luminous flux [lm]        | 5646                                  |
| Power of luminaire [W]              | 35,3                                  |
| Luminaire's light efficiency [lm/W] | 159,9                                 |
| Color of the light [K]              | 4000                                  |
| CRI                                 | >80                                   |
| SDCM (LED sources)                  | 3                                     |
| Beam angle [°]                      | (C0-C180) / (C90-C270) - 89,4° / 76°  |
| Protection against electric shock   | I                                     |
| Protection degree                   | IP20/44                               |
| Voltage                             | 220240 V, 5060 Hz                     |
| Lifetime of LED sources [h]         | 100000 (1) / 147000 (2)               |
| Lx/By                               | L80/B10 (1) / L70/B50 (2)             |
| Operating temperature range [°C]    | 5 ÷ 30                                |
| Driver                              | standard on/off (E)                   |
| Power factor cos φ                  | >0,95                                 |
| Circuit load capacity               | 16 (B10), 25 (B16), 26(C10), 42 (C16) |

# A graph of light