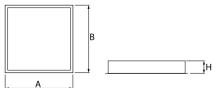

#### Mechanical data

| Assembly         | mounted in module ceilings, as well as plasterboard ceilings |
|------------------|--------------------------------------------------------------|
| Material         | steel sheet                                                  |
| Color            | white                                                        |
| Diffuser         | Micro-PRM (micro-prismatic diffuser PMMA)                    |
| Impact resistant | IK04                                                         |
| Weight [kg]      | 3,33                                                         |
| Dimensions [mm]  | 596 x 596 x 55                                               |