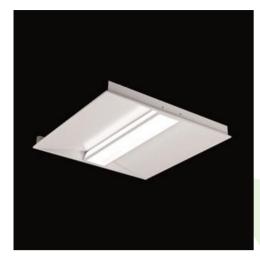

### **Description**

Luminary body made from steel sheet powder coated in white. Luminary adapted to be mounted in 600x600 module ceilings and with adaptive frame in plasterboard ceilings. It is equipped with highly efficient LED sources of the newest lighting generation, with the average durability of 60000 h. Diffuser is made from polymethyl methacrylate with micro prism structure (micro prism part of diffuser is the outer side of the luminary). Luminary resistant to solids, dust, and liquids penetration (IP20).

#### Mechanical data

| Assembly         | mounted in module ceilings, as well as plasterboard ceilings |
|------------------|--------------------------------------------------------------|
| Material         | steel sheet                                                  |
| Color            | white                                                        |
| Diffuser         | Micro-PRM (micro-prismatic diffuser PMMA)                    |
| Impact resistant | IK04                                                         |
| Weight [kg]      | 3,33                                                         |
| Dimensions [mm]  | 596 x 596 x 55                                               |