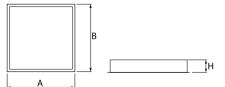

#### Mechanical data

| Assembly         | mounted in module ceilings, as well as plasterboard ceilings |
|------------------|--------------------------------------------------------------|
| Material         | steel sheet                                                  |
| Color            | white                                                        |
| Diffuser         | Micro-PRM (micro-prismatic diffuser PMMA)                    |
| Impact resistant | IK04                                                         |
| Weight [kg]      | 3,33                                                         |
| Dimensions [mm]  | 596 x 596 x 55                                               |