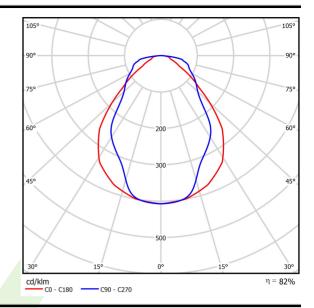

| Light source                        | LED                                    |
|-------------------------------------|----------------------------------------|
| Luminous flux LED [lm]              | 4406                                   |
| LED power [W]                       | 23,4                                   |
| Luminaire luminous flux [lm]        | 3633                                   |
| Power of luminaire [W]              | 24,7                                   |
| Luminaire's light efficiency [lm/W] | 147,1                                  |
| Color of the light [K]              | 3000                                   |
| CRI                                 | >80                                    |
| SDCM (LED sources)                  | 3                                      |
| Beam angle [°]                      | (C0-C180) / (C90-C270) - 89,4° / 76°   |
| Protection against electric shock   | I                                      |
| Protection degree                   | IP20/44                                |
| Voltage                             | 220240 V, 5060 Hz                      |
| Lifetime of LED sources [h]         | 100000 (1) / 147000 (2)                |
| Lx/By                               | L80/B10 (1) / L70/B50 (2)              |
| Operating temperature range [°C]    | 5 ÷ 30                                 |
| Driver                              | standard on/off (E)                    |
| Power factor cos φ                  | >0,95                                  |
| Circuit load capacity               | 30 (B10), 48 (B16), 43 (C10), 70 (C16) |

# A graph of light