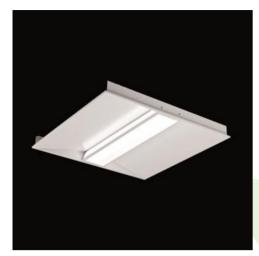

Product: AGAT POS LED 4400 MICRO-PRM E 830 / 600X600

Index: 19.4007.1411.34

# **Description**

Luminary body made from steel sheet powder coated in white. Luminary adapted to be mounted in 600x600 module ceilings and with adaptive frame in plasterboard ceilings. It is equipped with highly efficient LED sources of the newest lighting generation, with the average durability of 60000 h. Diffuser is made from polymethyl methacrylate with micro prism structure (micro prism part of diffuser is the outer side of the luminary). Luminary resistant to solids, dust, and liquids penetration (IP20).

#### Mechanical data

| Assembly         | mounted in module ceilings, as well as plasterboard ceilings |
|------------------|--------------------------------------------------------------|
| Material         | steel sheet                                                  |
| Color            | white                                                        |
| Diffuser         | Micro-PRM (micro-prismatic diffuser PMMA)                    |
| Impact resistant | IK04                                                         |
| Weight [kg]      | 3,33                                                         |
| Dimensions [mm]  | 596 x 596 x 55                                               |