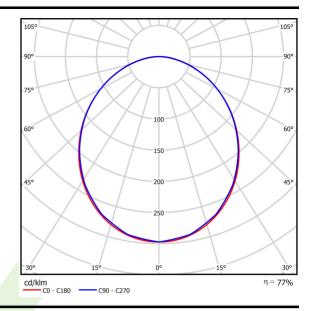

## Light and electrical data

| Light source                        | LED                                      |
|-------------------------------------|------------------------------------------|
| Luminous flux LED [lm]              | 7854                                     |
| LED power [W]                       | 39,8                                     |
| Luminaire luminous flux [lm]        | 6052                                     |
| Power of luminaire [W]              | 42,2                                     |
| Luminaire's light efficiency [lm/W] | 143,4                                    |
| Color of the light [K]              | 4000                                     |
| CRI                                 | >80                                      |
| SDCM (LED sources)                  | 3                                        |
| Beam angle [°]                      | (C0-C180) / (C90-C270) - 103,6° / 103,2° |
| Protection against electric shock   | I                                        |
| Protection degree                   | IP20                                     |
| Voltage                             | 220240 V, 5060 Hz                        |
| Lifetime of LED sources [h]         | 54000                                    |
| Lx/By                               | L80/B10                                  |
| Operating temperature range [°C]    | 5 ÷ 30                                   |
| Driver                              | standard on/off (E)                      |
| Power factor $\cos \phi$            | >0,95                                    |
| Circuit load capacity               | 9 (B10), 15 (B16), 15 (C10), 24 (C16)    |

# A graph of light