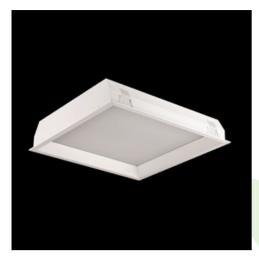

## **Description**

Housing luminaire for suspended module ceilings. Housing made of steel sheet powder coated in white. Characteristic feature of Agat LED Deco Smooth is ,inserted' diffuser, which after the luminaire is mounted is above the level of ceiling. This solution gives very interesting, original and decorative effect. The luminaire is available with milky colour diffuser PLX or micro-prismatic and is equipped with highly efficient LED light source. Luminous flux of LED light source is 5400 lm. The colour temperature 3000 K or 4000 K. The luminaire is recommended to illuminate public utility facilities.

### Mechanical data

| Assembly           | mounted in module ceilings, as well as plasterboard ceilings |
|--------------------|--------------------------------------------------------------|
| Material           | steel sheet                                                  |
| Color              | white                                                        |
| Diffuser           | PLX (PMMA opal)                                              |
| Impact resistant   | IK04                                                         |
| Weight [kg]        | 6,52                                                         |
| Dimensions [mm]    | 595 x 595 x 120                                              |
| Mounting hole [mm] | 580 x 580                                                    |