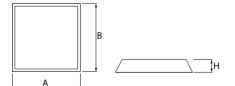

### Mechanical data

| Assembly           | mounted in module ceilings, as well as plasterboard ceilings |
|--------------------|--------------------------------------------------------------|
| Material           | steel sheet                                                  |
| Color              | white                                                        |
| Diffuser           | PLX (PMMA opal)                                              |
| Impact resistant   | IK04                                                         |
| Weight [kg]        | 6,52                                                         |
| Dimensions [mm]    | 595 x 595 x 120                                              |
| Mounting hole [mm] | 580 x 580                                                    |