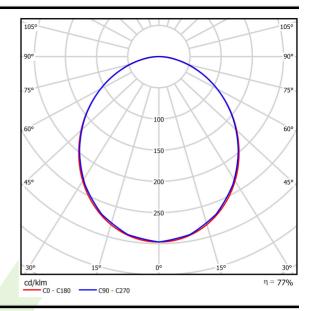

## Light and electrical data

| Light source                        | LED                                      |
|-------------------------------------|------------------------------------------|
| Luminous flux LED [lm]              | 7445                                     |
| LED power [W]                       | 39,8                                     |
| Luminaire luminous flux [lm]        | 5737                                     |
| Power of luminaire [W]              | 42,2                                     |
| Luminaire's light efficiency [lm/W] | 135,9                                    |
| Color of the light [K]              | 3000                                     |
| CRI                                 | >80                                      |
| SDCM (LED sources)                  | 3                                        |
| Beam angle [°]                      | (C0-C180) / (C90-C270) - 103,6° / 103,2° |
| Protection against electric shock   | I                                        |
| Protection degree                   | IP20                                     |
| Voltage                             | 220240 V, 5060 Hz                        |
| Lifetime of LED sources [h]         | 54000                                    |
| Lx/By                               | L80/B10                                  |
| Operating temperature range [°C]    | 5 ÷ 30                                   |
| Driver                              | standard on/off (E)                      |
| Power factor cos φ                  | >0,95                                    |
| Circuit load capacity               | 9 (B10), 15 (B16), 15 (C10), 24 (C16)    |

# A graph of light