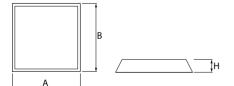

### Mechanical data

| Assembly           | mounted in module ceilings, as well as plasterboard ceilings |
|--------------------|--------------------------------------------------------------|
| Material           | steel sheet                                                  |
| Color              | white                                                        |
| Diffuser           | PLX (PMMA opal)                                              |
| Impact resistant   | IK04                                                         |
| Weight [kg]        | 6,52                                                         |
| Dimensions [mm]    | 595 x 595 x 120                                              |
| Mounting hole [mm] | 580 x 580                                                    |