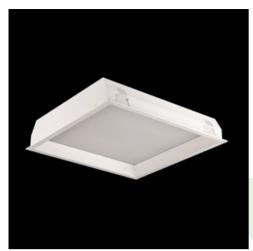

### **Description**

Housing luminaire for suspended module ceilings. Housing made of steel sheet powder coated in white. Characteristic feature of Agat LED Deco Smooth is ,inserted' diffuser, which after the luminaire is mounted is above the level of ceiling. This solution gives very interesting, original and decorative effect. The luminaire is available with milky colour diffuser PLX or micro-prismatic and is equipped with highly efficient LED light source. Luminous flux of LED light source is 5400 lm. The colour temperature 3000 K or 4000 K. The luminaire is recommended to illuminate public utility facilities.

### Mechanical data

| Assembly           | mounted in module ceilings, as well as plasterboard ceilings |
|--------------------|--------------------------------------------------------------|
| Material           | steel sheet                                                  |
| Color              | white                                                        |
| Diffuser           | PLX (PMMA opal)                                              |
| Impact resistant   | IK04                                                         |
| Weight [kg]        | 6,52                                                         |
| Dimensions [mm]    | 595 x 595 x 120                                              |
| Mounting hole [mm] | 580 x 580                                                    |