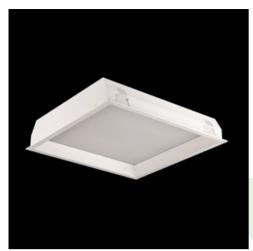

### **Description**

Housing luminaire for suspended module ceilings. Housing made of steel sheet powder coated in white. Characteristic feature of Agat LED Deco Smooth is ,inserted' diffuser, which after the luminaire is mounted is above the level of ceiling. This solution gives very interesting, original and decorative effect. The luminaire is available with milky colour diffuser PLX or micro-prismatic and is equipped with highly efficient LED light source. Luminous flux of LED light source is 5400 lm. The colour temperature 3000 K or 4000 K. The luminaire is recommended to illuminate public utility facilities.

#### **Product information**

| Category | Recessed luminaires                               |
|----------|---------------------------------------------------|
| Family   | AGAT LED DECO SMOOTH                              |
| Name     | AGAT LED S DECO SMOOTH 5400 PLX EDD 840 / 600X600 |
| Index    | 19.4006.2123.34                                   |

## Mechanical data

| Assembly           | mounted in module ceilings, as well as plasterboard ceilings |
|--------------------|--------------------------------------------------------------|
| Material           | steel sheet                                                  |
| Color              | white                                                        |
| Diffuser           | PLX (PMMA opal)                                              |
| Impact resistant   | IK04                                                         |
| Weight [kg]        | 6,52                                                         |
| Dimensions [mm]    | 595 x 595 x 120                                              |
| Mounting hole [mm] | 580 x 580                                                    |