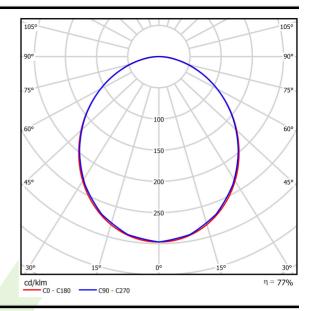

| Light source                        | LED                                      |
|-------------------------------------|------------------------------------------|
| Luminous flux LED [lm]              | 5607                                     |
| LED power [W]                       | 30,6                                     |
| Luminaire luminous flux [lm]        | 4321                                     |
| Power of luminaire [W]              | 33,2                                     |
| Luminaire's light efficiency [lm/W] | 130,2                                    |
| Color of the light [K]              | 4000                                     |
| CRI                                 | >80                                      |
| SDCM (LED sources)                  | 3                                        |
| Beam angle [°]                      | (C0-C180) / (C90-C270) - 103,6° / 103,2° |
| Protection against electric shock   | I                                        |
| Protection degree                   | IP20                                     |
| Voltage                             | 220240 V, 5060 Hz                        |
| Lifetime of LED sources [h]         | 54000                                    |
| Lx/By                               | L80/B10                                  |
| Operating temperature range [°C]    | 5 ÷ 30                                   |
| Driver                              | DIM DALI (EDD)                           |
| Power factor cos φ                  | >0,95                                    |
| Circuit load capacity               | 14 (B10), 24 (B16), 22 (C10), 36 (C16)   |

# A graph of light