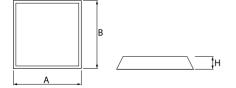

### Mechanical data

| Assembly           | mounted in module ceilings, as well as plasterboard ceilings |
|--------------------|--------------------------------------------------------------|
| Material           | steel sheet                                                  |
| Color              | white                                                        |
| Diffuser           | PLX (PMMA opal)                                              |
| Impact resistant   | IK04                                                         |
| Weight [kg]        | 6,52                                                         |
| Dimensions [mm]    | 595 x 595 x 120                                              |
| Mounting hole [mm] | 580 x 580                                                    |