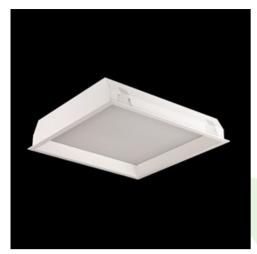

Product: AGAT LED S DECO SMOOTH 5400 PLX EDD 830 / 600X600

Index: 19.4006.2113.34

## **Description**

Housing luminaire for suspended module ceilings. Housing made of steel sheet powder coated in white. Characteristic feature of Agat LED Deco Smooth is ,inserted' diffuser, which after the luminaire is mounted is above the level of ceiling. This solution gives very interesting, original and decorative effect. The luminaire is available with milky colour diffuser PLX or micro-prismatic and is equipped with highly efficient LED light source. Luminous flux of LED light source is 5400 lm. The colour temperature 3000 K or 4000 K. The luminaire is recommended to illuminate public utility facilities.

#### **Product information**

| Category | Recessed luminaires                               |
|----------|---------------------------------------------------|
| Family   | AGAT LED DECO SMOOTH                              |
| Name     | AGAT LED S DECO SMOOTH 5400 PLX EDD 830 / 600X600 |
| Index    | 19.4006.2113.34                                   |