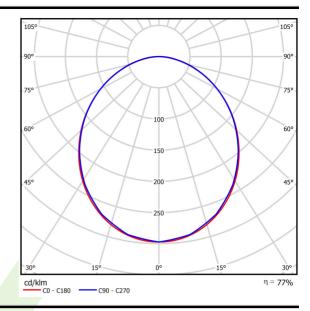

## Light and electrical data

| Light source                        | LED                                      |
|-------------------------------------|------------------------------------------|
| Luminous flux LED [lm]              | 5313                                     |
| LED power [W]                       | 30,6                                     |
| Luminaire luminous flux [lm]        | 4094                                     |
| Power of luminaire [W]              | 33,2                                     |
| Luminaire's light efficiency [lm/W] | 123,3                                    |
| Color of the light [K]              | 3000                                     |
| CRI                                 | >80                                      |
| SDCM (LED sources)                  | 3                                        |
| Beam angle [°]                      | (C0-C180) / (C90-C270) - 103,6° / 103,2° |
| Protection against electric shock   | I                                        |
| Protection degree                   | IP20                                     |
| Voltage                             | 220240 V, 5060 Hz                        |
| Lifetime of LED sources [h]         | 54000                                    |
| Lx/By                               | L80/B10                                  |
| Operating temperature range [°C]    | 5 ÷ 30                                   |
| Driver                              | DIM DALI (EDD)                           |
| Power factor $\cos \phi$            | >0,95                                    |
| Circuit load capacity               | 14 (B10), 24 (B16), 22 (C10), 36 (C16)   |

# A graph of light