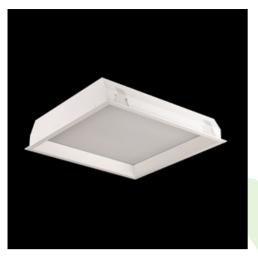

## Product: AGAT LED S DECO SMOOTH 5400 MICRO-PRM E 840 / 600X600 Index: 19.4006.1121.34

## Description

Housing luminaire for suspended module ceilings. Housing made of steel sheet powder coated in white. Characteristic feature of Agat LED Deco Smooth is ,inserted' diffuser, which after the luminaire is mounted is above the level of ceiling. This solution gives very interesting, original and decorative effect. The luminaire is available with milky colour diffuser PLX or micro-prismatic and is equipped with highly efficient LED light source. Luminous flux of LED light source is 5400 lm. The colour temperature 3000 K or 4000 K. The luminaire is recommended to illuminate public utility facilities.

| Product information       | Index 19.4006.1121.34                                                                         |                                                                |
|---------------------------|-----------------------------------------------------------------------------------------------|----------------------------------------------------------------|
| Light and electrical data | Light source<br>Luminous flux LED [lm]<br>LED power [W]<br>Luminaire luminous flux [lm]       | LED<br>5607<br>30,6<br>4832                                    |
|                           | Power of luminaire [W]<br>Luminaire's light efficiency [Im/V<br>Color of the light [K]<br>CRI | 33,2<br>//] 145,5<br>4000<br>>80                               |
|                           | SDCM (LED sources)<br>Beam angle [°]                                                          | 3<br>(C0-C180) / (C90-C270) - 87,4° / 89,2°                    |
|                           | Protection against electric shock<br>Protection degree                                        | k I<br>IP20                                                    |
|                           | Voltage<br>Lifetime of LED sources [h]                                                        | 220240 V, 5060 Hz<br>54000                                     |
|                           | Lx/By<br>Operating temperature range [°                                                       | L80/B10<br><sup>2</sup> C] 5 ÷ 30                              |
|                           | Driver                                                                                        | standard on/off (E)                                            |
|                           | Power factor cos φ<br>Circuit load capacity                                                   | >0,95<br>22 (B10), 34 (B16), 33 (C10), 54 (C16)                |
| Mechanical data           |                                                                                               | nounted in module ceilings, as well as<br>lasterboard ceilings |
|                           | Material si                                                                                   | teel sheet                                                     |
| В                         | Color w                                                                                       | hite                                                           |
|                           | Diffuser M                                                                                    | licro-PRM (micro-prismatic diffuser PMMA)                      |
| <u></u> н                 |                                                                                               | <04                                                            |
| A                         |                                                                                               | ,52                                                            |
|                           | Dimensions [mm] 59                                                                            | 95 x 595 x 120                                                 |