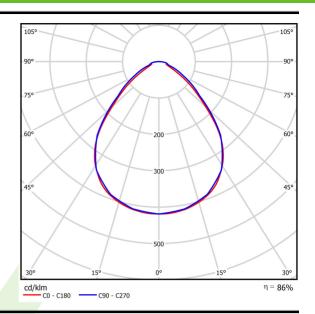

| Product information       | Index 19.4006.1121.34                                                                         |                                                                |
|---------------------------|-----------------------------------------------------------------------------------------------|----------------------------------------------------------------|
| Light and electrical data | Light source<br>Luminous flux LED [lm]<br>LED power [W]<br>Luminaire luminous flux [lm]       | LED<br>5607<br>30,6<br>4832                                    |
|                           | Power of luminaire [W]<br>Luminaire's light efficiency [Im/V<br>Color of the light [K]<br>CRI | 33,2<br>//] 145,5<br>4000<br>>80                               |
|                           | SDCM (LED sources)<br>Beam angle [°]                                                          | 3<br>(C0-C180) / (C90-C270) - 87,4° / 89,2°                    |
|                           | Protection against electric shock<br>Protection degree                                        | k I<br>IP20                                                    |
|                           | Voltage<br>Lifetime of LED sources [h]                                                        | 220240 V, 5060 Hz<br>54000                                     |
|                           | Lx/By<br>Operating temperature range [°                                                       | L80/B10<br><sup>2</sup> C] 5 ÷ 30                              |
|                           | Driver                                                                                        | standard on/off (E)                                            |
|                           | Power factor cos φ<br>Circuit load capacity                                                   | >0,95<br>22 (B10), 34 (B16), 33 (C10), 54 (C16)                |
| Mechanical data           |                                                                                               | nounted in module ceilings, as well as<br>lasterboard ceilings |
|                           | Material si                                                                                   | teel sheet                                                     |
| В                         | Color w                                                                                       | hite                                                           |
|                           | Diffuser M                                                                                    | licro-PRM (micro-prismatic diffuser PMMA)                      |
| <u></u> н                 |                                                                                               | <04                                                            |
| A                         |                                                                                               | ,52                                                            |
|                           | Dimensions [mm] 59                                                                            | 95 x 595 x 120                                                 |

## A graph of light