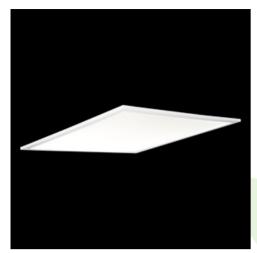

## **Description**

Modern LED panel for installation in suspended ceilings, directly on the ceiling or using the slings. Equipped with the highly efficient LED sources. Luminary body made from aluminum. Colour of luminary - white. CRI>80. Luminary dedicated for the public use structure like offices, conference rooms, classrooms, lecture halls etc. The manufacturer informs that when mounting on slings during the luminaire's operation visible deformations of the luminary from the horizontal plane are allowed within +/ -6 mm. This is due to the natural phenomenon of thermal expansion of materials and its own weight. If you need to maintain greater flatness tolerances, please contact our sales representative to choose the right lighting solution.

## Mechanical data

| Assembly         | mounted in module ceilings, plasterboard ceilings, directly on the ceiling or using the slings |
|------------------|------------------------------------------------------------------------------------------------|
| Material         | aluminum                                                                                       |
| Color            | RAL 9016 (white)                                                                               |
| Diffuser         | Micro-PRM (micro-prismatic diffuser PMMA)                                                      |
| Impact resistant | IK04                                                                                           |
| Weight [kg]      | 3,1                                                                                            |
| Dimensions [mm]  | 595 x 595 x 10                                                                                 |