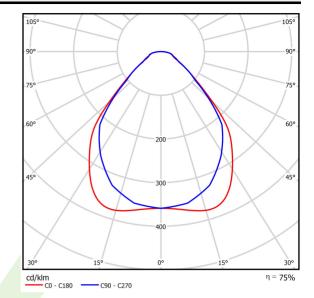

# Light and electrical data

| Light source                              | LED                                    |
|-------------------------------------------|----------------------------------------|
| Luminous flux LED [lm]                    | 5465                                   |
| LED power [W]                             | 33                                     |
| Luminaire luminous flux [lm]              | 4163,3                                 |
| Power of luminaire [W]                    | 34,2                                   |
| Luminaire's light efficiency [lm/W]       | 121,7                                  |
| Color of the light [K]                    | 4000                                   |
| CRI                                       | >80                                    |
| SDCM (LED sources)                        | 6                                      |
| Beam angle [°]                            | (C0-C180) / (C90-C270) - 93,2° / 90,2° |
| Photobiological risk class (IEC/EN 62471) | RG0                                    |
| Protection against electric shock         | II                                     |
| Protection degree                         | IP20/44                                |
| Voltage                                   | 220240 V, 5060 Hz                      |
| Lifetime of LED sources [h]               | 54000                                  |
| Lx/By                                     | L80/B10                                |
| Operating temperature range [°C]          | 5 ÷ 30                                 |
| Driver                                    | standard on/off (E)                    |
| Circuit load capacity                     | 23 (B10), 37 (B16), 38 (C10), 62 (C16) |

# A graph of light