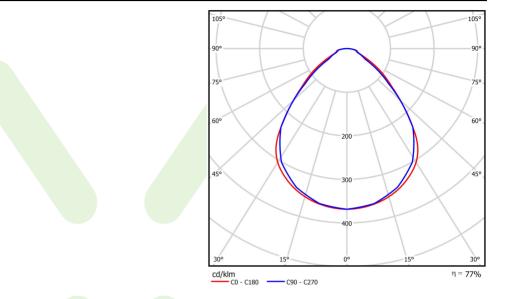

## A graph of light

## Light and electrical data

| Light source                              | LED                                       |  |
|-------------------------------------------|-------------------------------------------|--|
| Luminous flux LED [lm]                    | 8236                                      |  |
| LED power [W]                             | 49                                        |  |
| Luminaire luminous flux [lm]              | 6347                                      |  |
| Power of luminaire [W]                    | 55                                        |  |
| Luminaire's light efficiency [lm/W]       | 115,4                                     |  |
| Color of the light [K]                    | 4000                                      |  |
| CRI                                       | >80                                       |  |
| SDCM (LED sources)                        | 3                                         |  |
| Beam angle [°]                            | (C0-C180) / (C90-C270) - 89° / 89°        |  |
| Photobiological risk class (IEC/EN 62471) | RG0                                       |  |
| Protection against electric shock         | I                                         |  |
| Protection degree                         | IP65                                      |  |
| Voltage                                   | 220240 V, 5060 Hz                         |  |
| Lifetime of LED sources [h]               | 60000                                     |  |
| Lx/By                                     | L80/B10                                   |  |
| Operating temperature range [°C]          | 5 ÷ 30                                    |  |
| Driver                                    | standard on/off (E)                       |  |
| Power factor cos φ                        | >0,95                                     |  |
| Circuit load capacity                     | 12 (B10), 20 (B16), 21 (C10), 34<br>(C16) |  |