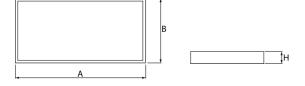

#### Mechanical data

| Assembly         | mounted in module ceilings, plasterboard ceilings, directly on the ceiling or using the slings |
|------------------|------------------------------------------------------------------------------------------------|
| Material         | steel sheet                                                                                    |
| Color            | RAL 9016 (white)                                                                               |
| Diffuser         | PLX (PMMA opal)                                                                                |
| Impact resistant | IK04                                                                                           |
| Weight [kg]      | 3,1                                                                                            |
| Dimensions [mm]  | 1195 x 295 x 34                                                                                |