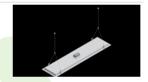

Product: BACKPANEL LED 4800 PLX EDD 34 IP20/44 840 1200X300

Index: 19.3213.0036.34

### **Description**

Modern LED panel dedicated to be mounted on suspended modular ceilings, cardboard suspended ceilings (using adaptive frame), directly on the ceiling (using adaptive frame) or using adaptive frame and suspensions. Equipped with the highly efficient LED sources. Direct light distribution. Luminary body made from steel sheet. PMMA opal diffuser. Colour of luminary - white. CRI>80. Luminary dedicated for the public use structure like offices, conference rooms, classrooms, lecture halls etc.

#### Mechanical data

| Assembly         | mounted in module ceilings, plasterboard ceilings, directly on the ceiling or using the slings |
|------------------|------------------------------------------------------------------------------------------------|
| Material         | steel sheet                                                                                    |
| Color            | RAL 9016 (white)                                                                               |
| Diffuser         | PLX (PMMA opal)                                                                                |
| Impact resistant | IK04                                                                                           |
| Weight [kg]      | 3,1                                                                                            |
| Dimensions [mm]  | 1195 x 295 x 34                                                                                |