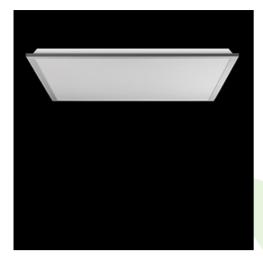

Product: BACKPANEL LED 4800 PLX EDD 34 IP20/44 840 1200X300

Index: 19.3213.0036.34

### **Description**

Modern LED panel dedicated to be mounted on suspended modular ceilings, cardboard suspended ceilings (using adaptive frame), directly on the ceiling (using adaptive frame) or using adaptive frame and suspensions. Equipped with the highly efficient LED sources. Direct light distribution. Luminary body made from steel sheet. PMMA opal diffuser. Colour of luminary - white. CRI>80. Luminary dedicated for the public use structure like offices, conference rooms, classrooms, lecture halls etc.

#### Mechanical data

| Assembly         | mounted in module ceilings, plasterboard ceilings, directly on the ceiling or using the slings |
|------------------|------------------------------------------------------------------------------------------------|
| Material         | steel sheet                                                                                    |
| Color            | RAL 9016 (white)                                                                               |
| Diffuser         | PLX (PMMA opal)                                                                                |
| Impact resistant | IK04                                                                                           |
| Weight [kg]      | 3,1                                                                                            |
| Dimensions [mm]  | 1195 x 295 x 34                                                                                |