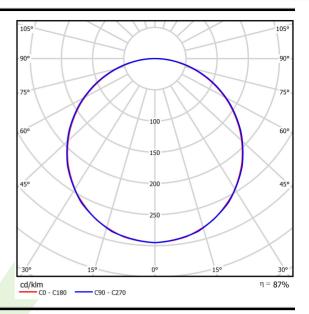

## Light and electrical data

| Light source                              | LED                                         |
|-------------------------------------------|---------------------------------------------|
| Luminous flux LED [lm]                    | 5378                                        |
| LED power [W]                             | 29,8                                        |
| Luminaire luminous flux [lm]              | 4704                                        |
| Power of luminaire [W]                    | 33,6                                        |
| Luminaire's light efficiency [lm/W]       | 140                                         |
| Color of the light [K]                    | 4000                                        |
| CRI                                       | >80                                         |
| SDCM (LED sources)                        | 3                                           |
| Beam angle [°]                            | (C0-C180) / (C90-C270) - 113,8° /<br>114,6° |
| Photobiological risk class (IEC/EN 62471) | RG0                                         |
| Protection against electric shock         | II                                          |
| Protection degree                         | IP20/44                                     |
| Voltage                                   | 220240 V, 5060 Hz                           |
| Lifetime of LED sources [h]               | 100000                                      |
| Lx/By                                     | L80/B10                                     |
| Operating temperature range [°C]          | 5 ÷ 30                                      |
| Driver                                    | DIM DALI (EDD)                              |
|                                           | 20 (B10), 30 (B16), 32 (C10), 52 (C16)      |

# A graph of light