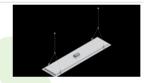

Product: BACKPANEL LED 3800 MICRO-PRM EDD 34 IP20/44 840 1200X300

Index: 19.3213.0032.34

### **Description**

Modern LED panel dedicated to be mounted on suspended modular ceilings, cardboard suspended ceilings (using adaptive frame), directly on the ceiling (using adaptive frame) or using adaptive frame and suspensions. Equipped with the highly efficient LED sources. Direct light distribution. Luminary body made from steel sheet. PMMA opal diffuser. Colour of luminary - white. CRI>80. Luminary dedicated for the public use structure like offices, conference rooms, classrooms, lecture halls etc.

### Mechanical data

| Assembly         | mounted in module ceilings, plasterboard ceilings, directly on the ceiling or using the slings |
|------------------|------------------------------------------------------------------------------------------------|
| Material         | steel sheet                                                                                    |
| Color            | RAL 9016 (white)                                                                               |
| Diffuser         | Micro-PRM (micro-prismatic diffuser PMMA)                                                      |
| Impact resistant | IK04                                                                                           |
| Weight [kg]      | 3,1                                                                                            |
| Dimensions [mm]  | 1195 x 295 x 34                                                                                |