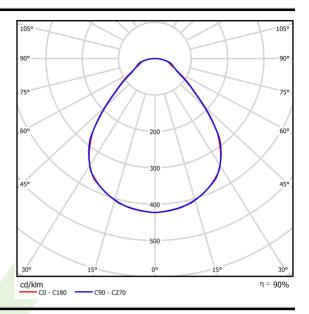

## Light and electrical data

| Light source                              | LED                                       |
|-------------------------------------------|-------------------------------------------|
| Luminous flux LED [lm]                    | 4242                                      |
| LED power [W]                             | 21,9                                      |
| Luminaire luminous flux [lm]              | 3801                                      |
| Power of luminaire [W]                    | 25,9                                      |
| Luminaire's light efficiency [lm/W]       | 146,8                                     |
| Color of the light [K]                    | 4000                                      |
| CRI                                       | >80                                       |
| SDCM (LED sources)                        | 3                                         |
| Beam angle [°]                            | (C0-C180) / (C90-C270) - 88,8° / 88,2°    |
| Photobiological risk class (IEC/EN 62471) | RG0                                       |
| Protection against electric shock         | II                                        |
| Protection degree                         | IP20/44                                   |
| Voltage                                   | 220240 V, 5060 Hz                         |
| Lifetime of LED sources [h]               | 100000                                    |
| Lx/By                                     | L80/B10                                   |
| Operating temperature range [°C]          | 5 ÷ 30                                    |
| Driver                                    | DIM DALI (EDD)                            |
| Circuit load capacity                     | 50 (B10), 80 (B16), 61 (C10), 98<br>(C16) |

# A graph of light