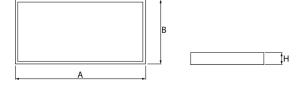

### Mechanical data

| Assembly         | mounted in module ceilings, plasterboard ceilings, directly on the ceiling or using the slings |
|------------------|------------------------------------------------------------------------------------------------|
| Material         | steel sheet                                                                                    |
| Color            | RAL 9016 (white)                                                                               |
| Diffuser         | Micro-PRM (micro-prismatic diffuser PMMA)                                                      |
| Impact resistant | IK04                                                                                           |
| Weight [kg]      | 3,1                                                                                            |
| Dimensions [mm]  | 1195 x 295 x 34                                                                                |