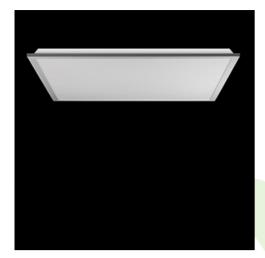

### **Description**

Modern LED panel dedicated to be mounted on suspended modular ceilings, cardboard suspended ceilings (using adaptive frame), directly on the ceiling (using adaptive frame) or using adaptive frame and suspensions. Equipped with the highly efficient LED sources. Direct light distribution. Luminary body made from steel sheet. PMMA opal diffuser. Colour of luminary - white. CRI>80. Luminary dedicated for the public use structure like offices, conference rooms, classrooms, lecture halls etc.

#### **Product information**

Category Recessed luminaires

Family BACKPANEL LED

Name BACKPANEL LED 3800 MICRO-PRM EDD 34 IP20/44 840 1200X300

Index 19.3213.0032.34