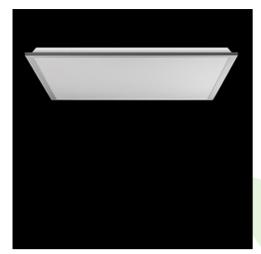

Product: BACKPANEL LED 3800 MICRO-PRM EDD 34 IP20/44 830 1200X300

Index: 19.3213.0031.34

## **Description**

Modern LED panel dedicated to be mounted on suspended modular ceilings, cardboard suspended ceilings (using adaptive frame), directly on the ceiling (using adaptive frame) or using adaptive frame and suspensions. Equipped with the highly efficient LED sources. Direct light distribution. Luminary body made from steel sheet. PMMA opal diffuser. Colour of luminary - white. CRI>80. Luminary dedicated for the public use structure like offices, conference rooms, classrooms, lecture halls etc.

#### **Product information**

Category Recessed luminaires

Family BACKPANEL LED

Name BACKPANEL LED 3800 MICRO-PRM EDD 34 IP20/44 830 1200X300
Index 19.3213.0031.34