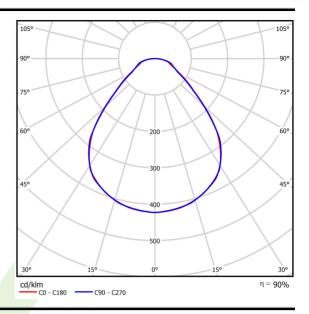

## Light and electrical data

| Light source                              | LED                                       |
|-------------------------------------------|-------------------------------------------|
| Luminous flux LED [lm]                    | 3969                                      |
| LED power [W]                             | 21,9                                      |
| Luminaire luminous flux [lm]              | 3556                                      |
| Power of luminaire [W]                    | 25,9                                      |
| Luminaire's light efficiency [lm/W]       | 137,3                                     |
| Color of the light [K]                    | 3000                                      |
| CRI                                       | >80                                       |
| SDCM (LED sources)                        | 3                                         |
| Beam angle [°]                            | (C0-C180) / (C90-C270) - 88,8° / 88,2°    |
| Photobiological risk class (IEC/EN 62471) | RG0                                       |
| Protection against electric shock         | II                                        |
| Protection degree                         | IP20/44                                   |
| Voltage                                   | 220240 V, 5060 Hz                         |
| Lifetime of LED sources [h]               | 100000                                    |
| Lx/By                                     | L80/B10                                   |
| Operating temperature range [°C]          | 5 ÷ 30                                    |
| Driver                                    | DIM DALI (EDD)                            |
| Circuit load capacity                     | 50 (B10), 80 (B16), 61 (C10), 98<br>(C16) |

# A graph of light