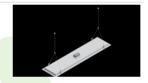

## **Description**

Modern LED panel dedicated to be mounted on suspended modular ceilings, cardboard suspended ceilings (using adaptive frame), directly on the ceiling (using adaptive frame) or using adaptive frame and suspensions. Equipped with the highly efficient LED sources. Direct light distribution. Luminary body made from steel sheet. PMMA opal diffuser. Colour of luminary - white. CRI>80. Luminary dedicated for the public use structure like offices, conference rooms, classrooms, lecture halls etc.

### Mechanical data

| Assembly         | mounted in module ceilings, plasterboard ceilings, directly on the ceiling or using the slings |
|------------------|------------------------------------------------------------------------------------------------|
| Material         | steel sheet                                                                                    |
| Color            | RAL 9016 (white)                                                                               |
| Diffuser         | Micro-PRM (micro-prismatic diffuser PMMA)                                                      |
| Impact resistant | IK04                                                                                           |
| Weight [kg]      | 3,1                                                                                            |
| Dimensions [mm]  | 1195 x 295 x 34                                                                                |