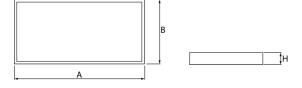

### Mechanical data

| Assembly         | mounted in module ceilings, plasterboard ceilings, directly on the ceiling or using the slings |
|------------------|------------------------------------------------------------------------------------------------|
| Material         | steel sheet                                                                                    |
| Color            | RAL 9016 (white)                                                                               |
| Diffuser         | Micro-PRM (micro-prismatic diffuser PMMA)                                                      |
| Impact resistant | IK04                                                                                           |
| Weight [kg]      | 3,1                                                                                            |
| Dimensions [mm]  | 1195 x 295 x 34                                                                                |