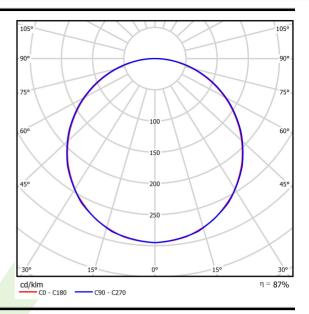

## Light and electrical data

| Light source                              | LED                                        |
|-------------------------------------------|--------------------------------------------|
| •                                         |                                            |
| Luminous flux LED [lm]                    | 3969                                       |
| LED power [W]                             | 21,9                                       |
| Luminaire luminous flux [lm]              | 3471                                       |
| Power of luminaire [W]                    | 25,9                                       |
| Luminaire's light efficiency [lm/W]       | 134                                        |
| Color of the light [K]                    | 3000                                       |
| CRI                                       | >80                                        |
| SDCM (LED sources)                        | 3                                          |
| Beam angle [°]                            | (C0-C180) / (C90-C270) - 113,8° / 114,6°   |
| Photobiological risk class (IEC/EN 62471) | RG0                                        |
| Protection against electric shock         | II                                         |
| Protection degree                         | IP20/44                                    |
| Voltage                                   | 220240 V, 5060 Hz                          |
| Lifetime of LED sources [h]               | 100000                                     |
| Lx/By                                     | L80/B10                                    |
| Operating temperature range [°C]          | 5 ÷ 30                                     |
| Driver                                    | standard on/off (E)                        |
| Circuit load capacity                     | 39 (B10), 62 (B16), 65 (C10), 104<br>(C16) |

# A graph of light