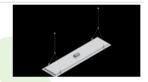

### **Description**

Modern LED panel dedicated to be mounted on suspended modular ceilings, cardboard suspended ceilings (using adaptive frame), directly on the ceiling (using adaptive frame) or using adaptive frame and suspensions. Equipped with the highly efficient LED sources. Direct light distribution. Luminary body made from steel sheet. PMMA opal diffuser. Colour of luminary - white. CRI>80. Luminary dedicated for the public use structure like offices, conference rooms, classrooms, lecture halls etc.

#### **Product information**

| Category | Recessed luminaires                              |
|----------|--------------------------------------------------|
| Family   | BACKPANEL LED                                    |
| Name     | BACKPANEL LED 3800 PLX E 34 IP20/44 830 1200X300 |
| Index    | 19.3213.0025.34                                  |