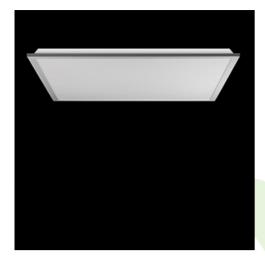

### **Description**

Modern LED panel dedicated to be mounted on suspended modular ceilings, cardboard suspended ceilings (using adaptive frame), directly on the ceiling (using adaptive frame) or using adaptive frame and suspensions. Equipped with the highly efficient LED sources. Direct light distribution. Luminary body made from steel sheet. PMMA opal diffuser. Colour of luminary - white. CRI>80. Luminary dedicated for the public use structure like offices, conference rooms, classrooms, lecture halls etc.

#### Mechanical data

| Assembly         | mounted in module ceilings, plasterboard ceilings, directly on the ceiling or using the slings |
|------------------|------------------------------------------------------------------------------------------------|
| Material         | steel sheet                                                                                    |
| Color            | RAL 9016 (white)                                                                               |
| Diffuser         | PLX (PMMA opal)                                                                                |
| Impact resistant | IK04                                                                                           |
| Weight [kg]      | 3,1                                                                                            |
| Dimensions [mm]  | 1195 x 295 x 34                                                                                |