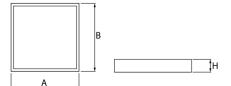

### Mechanical data

| Assembly         | mounted in module ceilings, plasterboard ceilings, directly on the ceiling or using the slings |
|------------------|------------------------------------------------------------------------------------------------|
| Material         | steel sheet                                                                                    |
| Color            | RAL 9016 (white)                                                                               |
| Diffuser         | Micro-PRM (micro-prismatic diffuser PMMA)                                                      |
| Impact resistant | IK04                                                                                           |
| Weight [kg]      | 3,1                                                                                            |
| Dimensions [mm]  | 596 x 596 x 34                                                                                 |