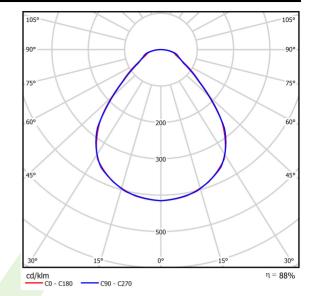

## Light and electrical data

| Light source                              | LED                                    |
|-------------------------------------------|----------------------------------------|
| Luminous flux LED [lm]                    | 5449                                   |
| LED power [W]                             | 35,5                                   |
| Luminaire luminous flux [lm]              | 4792                                   |
| Power of luminaire [W]                    | 40,2                                   |
| Luminaire's light efficiency [lm/W]       | 119,2                                  |
| Color of the light [K]                    | 3000                                   |
| CRI                                       | >80                                    |
| SDCM (LED sources)                        | 3                                      |
| Beam angle [°]                            | (C0-C180) / (C90-C270) - 88,8° / 88,2° |
| Photobiological risk class (IEC/EN 62471) | RG0                                    |
| Protection against electric shock         | II                                     |
| Protection degree                         | IP20/44                                |
| Voltage                                   | 220240 V, 5060 Hz                      |
| Lifetime of LED sources [h]               | 100000                                 |
| Lx/By                                     | L80/B10                                |
| Operating temperature range [°C]          | 5 ÷ 30                                 |
| Driver                                    | DIM DALI (EDD)                         |
| Circuit load capacity                     | 20 (B10), 30 (B16), 32 (C10), 52 (C16) |