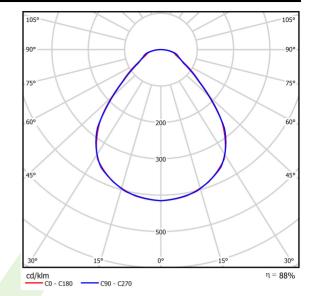

## Light and electrical data

| Light source                              | LED                                    |
|-------------------------------------------|----------------------------------------|
| Luminous flux LED [lm]                    | 5662                                   |
| LED power [W]                             | 35,5                                   |
| Luminaire luminous flux [lm]              | 4980                                   |
| Power of luminaire [W]                    | 40,2                                   |
| Luminaire's light efficiency [lm/W]       | 123,9                                  |
| Color of the light [K]                    | 4000                                   |
| CRI                                       | >80                                    |
| SDCM (LED sources)                        | 3                                      |
| Beam angle [°]                            | (C0-C180) / (C90-C270) - 88,8° / 88,2° |
| Photobiological risk class (IEC/EN 62471) | RG0                                    |
| Protection against electric shock         | II                                     |
| Protection degree                         | IP20/44                                |
| Voltage                                   | 220240 V, 5060 Hz                      |
| Lifetime of LED sources [h]               | 100000                                 |
| Lx/By                                     | L80/B10                                |
| Operating temperature range [°C]          | 5 ÷ 30                                 |
| Driver                                    | standard on/off (E)                    |
| Circuit load capacity                     | 22 (B10), 35 (B16), 37 (C10), 59 (C16) |