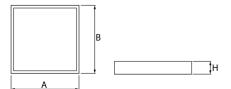

### Mechanical data

| Assembly         | mounted in module ceilings, plasterboard ceilings, directly on the ceiling or using the slings |
|------------------|------------------------------------------------------------------------------------------------|
| Material         | steel sheet                                                                                    |
| Color            | RAL 9016 (white)                                                                               |
| Diffuser         | Micro-PRM (micro-prismatic diffuser PMMA)                                                      |
| Impact resistant | IK04                                                                                           |
| Weight [kg]      | 3,1                                                                                            |
| Dimensions [mm]  | 596 x 596 x 34                                                                                 |