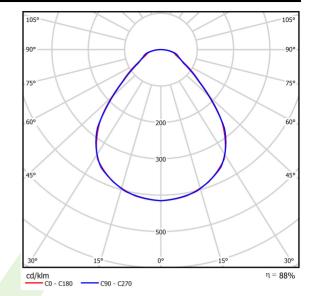

## Light and electrical data

| Light source                              | LED                                    |
|-------------------------------------------|----------------------------------------|
| Luminous flux LED [lm]                    | 5449                                   |
| LED power [W]                             | 35,5                                   |
| Luminaire luminous flux [lm]              | 4792                                   |
| Power of luminaire [W]                    | 40,2                                   |
| Luminaire's light efficiency [lm/W]       | 119,2                                  |
| Color of the light [K]                    | 3000                                   |
| CRI                                       | >80                                    |
| SDCM (LED sources)                        | 3                                      |
| Beam angle [°]                            | (C0-C180) / (C90-C270) - 88,8° / 88,2° |
| Photobiological risk class (IEC/EN 62471) | RG0                                    |
| Protection against electric shock         | II                                     |
| Protection degree                         | IP20/44                                |
| Voltage                                   | 220240 V, 5060 Hz                      |
| Lifetime of LED sources [h]               | 100000                                 |
| Lx/By                                     | L80/B10                                |
| Operating temperature range [°C]          | 5 ÷ 30                                 |
| Driver                                    | standard on/off (E)                    |
| Circuit load capacity                     | 22 (B10), 35 (B16), 37 (C10), 59 (C16) |

# A graph of light