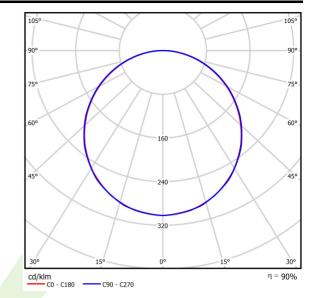

## Light and electrical data

| Light source                              | LED                                         |
|-------------------------------------------|---------------------------------------------|
| Luminous flux LED [lm]                    | 5449                                        |
| LED power [W]                             | 35,5                                        |
| Luminaire luminous flux [lm]              | 4881                                        |
| Power of luminaire [W]                    | 40,2                                        |
| Luminaire's light efficiency [lm/W]       | 121,4                                       |
| Color of the light [K]                    | 3000                                        |
| CRI                                       | >80                                         |
| SDCM (LED sources)                        | 3                                           |
| Beam angle [°]                            | (C0-C180) / (C90-C270) - 113,8° /<br>114,6° |
| Photobiological risk class (IEC/EN 62471) | RG0                                         |
| Protection against electric shock         | II                                          |
| Protection degree                         | IP20/44                                     |
| Voltage                                   | 220240 V, 5060 Hz                           |
| Lifetime of LED sources [h]               | 100000                                      |
| Lx/By                                     | L80/B10                                     |
| Operating temperature range [°C]          | 5 ÷ 30                                      |
| Driver                                    | DIM DALI (EDD)                              |
| Circuit load capacity                     | 20 (B10), 30 (B16), 32 (C10), 52 (C16)      |

# A graph of light