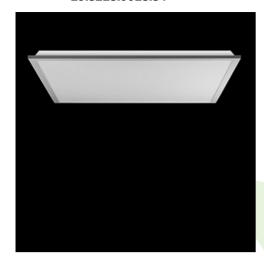

### **Description**

Modern LED panel dedicated to be mounted on suspended modular ceilings, cardboard suspended ceilings (using adaptive frame), directly on the ceiling (using adaptive frame) or using adaptive frame and suspensions. Equipped with the highly efficient LED sources. Direct light distribution. Luminary body made from steel sheet. PMMA opal diffuser. Colour of luminary - white. CRI>80. Luminary dedicated for the public use structure like offices, conference rooms, classrooms, lecture halls etc.

#### Mechanical data

| Assembly         | mounted in module ceilings, plasterboard ceilings, directly on the ceiling or using the slings |
|------------------|------------------------------------------------------------------------------------------------|
| Material         | steel sheet                                                                                    |
| Color            | RAL 9016 (white)                                                                               |
| Diffuser         | PLX (PMMA opal)                                                                                |
| Impact resistant | IK04                                                                                           |
| Weight [kg]      | 3,1                                                                                            |
| Dimensions [mm]  | 596 x 596 x 34                                                                                 |