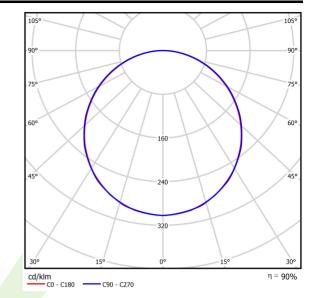

## Light and electrical data

| Light source                              | LED                                         |
|-------------------------------------------|---------------------------------------------|
| Luminous flux LED [lm]                    | 5662                                        |
| LED power [W]                             | 35,5                                        |
| Luminaire luminous flux [lm]              | 5071                                        |
| Power of luminaire [W]                    | 40,2                                        |
| Luminaire's light efficiency [lm/W]       | 126,1                                       |
| Color of the light [K]                    | 4000                                        |
| CRI                                       | >80                                         |
| SDCM (LED sources)                        | 3                                           |
| Beam angle [°]                            | (C0-C180) / (C90-C270) - 113,8° /<br>114,6° |
| Photobiological risk class (IEC/EN 62471) | RG0                                         |
| Protection against electric shock         | II                                          |
| Protection degree                         | IP20/44                                     |
| Voltage                                   | 220240 V, 5060 Hz                           |
| Lifetime of LED sources [h]               | 100000                                      |
| Lx/By                                     | L80/B10                                     |
| Operating temperature range [°C]          | 5 ÷ 30                                      |
| Driver                                    | standard on/off (E)                         |
| Circuit load capacity                     | 22 (B10), 35 (B16), 37 (C10), 59 (C16)      |