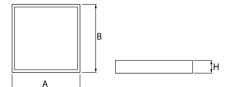

#### Mechanical data

| Assembly         | mounted in module ceilings, plasterboard ceilings, directly on the ceiling or using the slings |
|------------------|------------------------------------------------------------------------------------------------|
| Material         | steel sheet                                                                                    |
| Color            | RAL 9016 (white)                                                                               |
| Diffuser         | PLX (PMMA opal)                                                                                |
| Impact resistant | IK04                                                                                           |
| Weight [kg]      | 3,1                                                                                            |
| Dimensions [mm]  | 596 x 596 x 34                                                                                 |