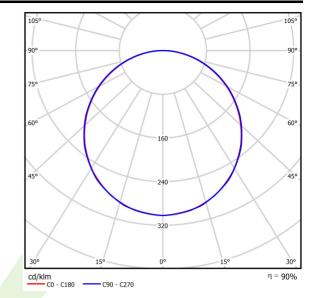

## Light and electrical data

| Light source                              | LED                                         |
|-------------------------------------------|---------------------------------------------|
| Luminous flux LED [lm]                    | 5449                                        |
| LED power [W]                             | 35,5                                        |
| Luminaire luminous flux [lm]              | 4881                                        |
| Power of luminaire [W]                    | 40,2                                        |
| Luminaire's light efficiency [lm/W]       | 121,4                                       |
| Color of the light [K]                    | 3000                                        |
| CRI                                       | >80                                         |
| SDCM (LED sources)                        | 3                                           |
| Beam angle [°]                            | (C0-C180) / (C90-C270) - 113,8° /<br>114,6° |
| Photobiological risk class (IEC/EN 62471) | RG0                                         |
| Protection against electric shock         | II                                          |
| Protection degree                         | IP20/44                                     |
| Voltage                                   | 220240 V, 5060 Hz                           |
| Lifetime of LED sources [h]               | 100000                                      |
| Lx/By                                     | L80/B10                                     |
| Operating temperature range [°C]          | 5 ÷ 30                                      |
| Driver                                    | standard on/off (E)                         |
| Circuit load capacity                     | 22 (B10), 35 (B16), 37 (C10), 59 (C16)      |