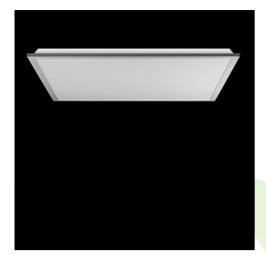

Product: BACKPANEL LED 4800 MICRO-PRM EDD 34 IP20/44 840

Index: 19.3213.0016.34

## **Description**

Modern LED panel dedicated to be mounted on suspended modular ceilings, cardboard suspended ceilings (using adaptive frame), directly on the ceiling (using adaptive frame) or using adaptive frame and suspensions. Equipped with the highly efficient LED sources. Direct light distribution. Luminary body made from steel sheet. PMMA opal diffuser. Colour of luminary - white. CRI>80. Luminary dedicated for the public use structure like offices, conference rooms, classrooms, lecture halls etc.

### Mechanical data

| Assembly         | mounted in module ceilings, plasterboard ceilings, directly on the ceiling or using the slings |
|------------------|------------------------------------------------------------------------------------------------|
| Material         | steel sheet                                                                                    |
| Color            | RAL 9016 (white)                                                                               |
| Diffuser         | Micro-PRM (micro-prismatic diffuser PMMA)                                                      |
| Impact resistant | IK04                                                                                           |
| Dimensions [mm]  | 596 x 596 x 34                                                                                 |