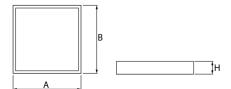

### Mechanical data

| Assembly         | mounted in module ceilings, plasterboard ceilings, directly on the ceiling or using the slings |
|------------------|------------------------------------------------------------------------------------------------|
| Material         | steel sheet                                                                                    |
| Color            | RAL 9016 (white)                                                                               |
| Diffuser         | Micro-PRM (micro-prismatic diffuser PMMA)                                                      |
| Impact resistant | IK04                                                                                           |
| Dimensions [mm]  | 596 x 596 x 34                                                                                 |