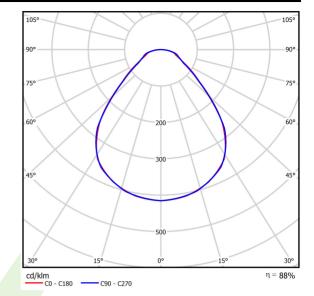

## Light and electrical data

| Light source                              | LED                                    |
|-------------------------------------------|----------------------------------------|
| Luminous flux LED [lm]                    | 4968                                   |
| LED power [W]                             | 29,8                                   |
| Luminaire luminous flux [lm]              | 4369                                   |
| Power of luminaire [W]                    | 33,6                                   |
| Luminaire's light efficiency [lm/W]       | 130                                    |
| Color of the light [K]                    | 4000                                   |
| CRI                                       | >80                                    |
| SDCM (LED sources)                        | 3                                      |
| Beam angle [°]                            | (C0-C180) / (C90-C270) - 88,8° / 88,2° |
| Photobiological risk class (IEC/EN 62471) | RG0                                    |
| Protection against electric shock         | II                                     |
| Protection degree                         | IP20/44                                |
| Voltage                                   | 220240 V, 5060 Hz                      |
| Lifetime of LED sources [h]               | 100000                                 |
| Lx/By                                     | L80/B10                                |
| Operating temperature range [°C]          | 5 ÷ 30                                 |
| Driver                                    | DIM DALI (EDD)                         |
| Circuit load capacity                     | 20 (B10), 30 (B16), 32 (C10), 52 (C16) |

# A graph of light