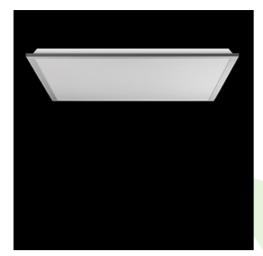

### **Description**

Modern LED panel dedicated to be mounted on suspended modular ceilings, cardboard suspended ceilings (using adaptive frame), directly on the ceiling (using adaptive frame) or using adaptive frame and suspensions. Equipped with the highly efficient LED sources. Direct light distribution. Luminary body made from steel sheet. PMMA opal diffuser. Colour of luminary - white. CRI>80. Luminary dedicated for the public use structure like offices, conference rooms, classrooms, lecture halls etc.

#### Mechanical data

| Assembly         | mounted in module ceilings, plasterboard ceilings, directly on the ceiling or using the slings |
|------------------|------------------------------------------------------------------------------------------------|
| Material         | steel sheet                                                                                    |
| Color            | RAL 9016 (white)                                                                               |
| Diffuser         | Micro-PRM (micro-prismatic diffuser PMMA)                                                      |
| Impact resistant | IK04                                                                                           |
| Weight [kg]      | 1,91                                                                                           |
| Dimensions [mm]  | 596 x 596 x 34                                                                                 |