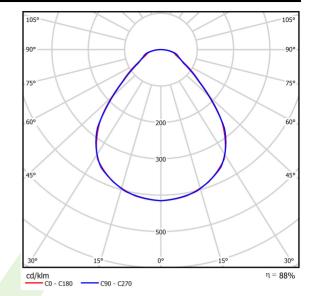

## Light and electrical data

| Light source                              | LED                                        |
|-------------------------------------------|--------------------------------------------|
| Luminous flux LED [lm]                    | 4755                                       |
| LED power [W]                             | 29,8                                       |
| Luminaire luminous flux [lm]              | 4182                                       |
| Power of luminaire [W]                    | 33,6                                       |
| Luminaire's light efficiency [lm/W]       | 124,5                                      |
| Color of the light [K]                    | 3000                                       |
| CRI                                       | >80                                        |
| SDCM (LED sources)                        | 3                                          |
| Beam angle [°]                            | (C0-C180) / (C90-C270) - 88,8° / 88,2°     |
| Photobiological risk class (IEC/EN 62471) | RG0                                        |
| Protection against electric shock         | II                                         |
| Protection degree                         | IP20/44                                    |
| Voltage                                   | 220240 V, 5060 Hz                          |
| Lifetime of LED sources [h]               | 100000                                     |
| Lx/By                                     | L80/B10                                    |
| Operating temperature range [°C]          | 5 ÷ 30                                     |
| Driver                                    | standard on/off (E)                        |
| Circuit load capacity                     | 38 (B10), 62 (B16), 64 (C10), 103<br>(C16) |