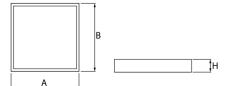

#### Mechanical data

| Assembly         | mounted in module ceilings, plasterboard ceilings, directly on the ceiling or using the slings |
|------------------|------------------------------------------------------------------------------------------------|
| Material         | steel sheet                                                                                    |
| Color            | RAL 9016 (white)                                                                               |
| Diffuser         | Micro-PRM (micro-prismatic diffuser PMMA)                                                      |
| Impact resistant | IK04                                                                                           |
| Weight [kg]      | 1,91                                                                                           |
| Dimensions [mm]  | 596 x 596 x 34                                                                                 |