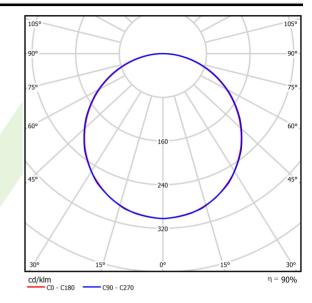

## Light and electrical data

| Light source                              | LED                                         |
|-------------------------------------------|---------------------------------------------|
| Luminous flux LED [lm]                    | 4755                                        |
| LED power [W]                             | 29,8                                        |
| Luminaire luminous flux [lm]              | 4259                                        |
| Power of luminaire [W]                    | 33,6                                        |
| Luminaire's light efficiency [lm/W]       | 126,8                                       |
| Color of the light [K]                    | 3000                                        |
| CRI                                       | >80                                         |
| SDCM (LED sources)                        | 3                                           |
| Beam angle [°]                            | (C0-C180) / (C90-C270) - 113,8° /<br>114,6° |
| Photobiological risk class (IEC/EN 62471) | RG0                                         |
| Protection against electric shock         | II                                          |
| Protection degree                         | IP20/44                                     |
| Voltage                                   | 220240 V, 5060 Hz                           |
| Lifetime of LED sources [h]               | 100000                                      |
| Lx/By                                     | L80/B10                                     |
| Operating temperature range [°C]          | 5 ÷ 30                                      |
| Driver                                    | standard on/off (E)                         |
| Power factor cos φ                        | >0,95                                       |
| Circuit load capacity                     | 38 (B10), 62 (B16), 64 (C10), 103<br>(C16)  |