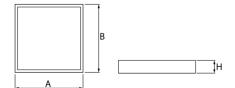

### Mechanical data

| Assembly         | mounted in module ceilings, plasterboard ceilings, directly on the ceiling or using the slings |
|------------------|------------------------------------------------------------------------------------------------|
| Material         | steel sheet                                                                                    |
| Color            | RAL 9016 (white)                                                                               |
| Diffuser         | Micro-PRM (micro-prismatic diffuser PMMA)                                                      |
| Impact resistant | IK04                                                                                           |
| Dimensions [mm]  | 596 x 596 x 34                                                                                 |