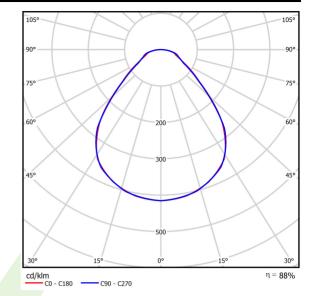

## Light and electrical data

| Light source                              | LED                                       |
|-------------------------------------------|-------------------------------------------|
| Luminous flux LED [lm]                    | 3996                                      |
| LED power [W]                             | 21,9                                      |
| Luminaire luminous flux [lm]              | 3514                                      |
| Power of luminaire [W]                    | 25,9                                      |
| Luminaire's light efficiency [lm/W]       | 135,7                                     |
| Color of the light [K]                    | 4000                                      |
| CRI                                       | >80                                       |
| SDCM (LED sources)                        | 3                                         |
| Beam angle [°]                            | (C0-C180) / (C90-C270) - 88,8° / 88,2°    |
| Photobiological risk class (IEC/EN 62471) | RG0                                       |
| Protection against electric shock         | II                                        |
| Protection degree                         | IP20/44                                   |
| Voltage                                   | 220240 V, 5060 Hz                         |
| Lifetime of LED sources [h]               | 100000                                    |
| Lx/By                                     | L80/B10                                   |
| Operating temperature range [°C]          | 5 ÷ 30                                    |
| Driver                                    | DIM DALI (EDD)                            |
| Circuit load capacity                     | 50 (B10), 80 (B16), 61 (C10), 98<br>(C16) |