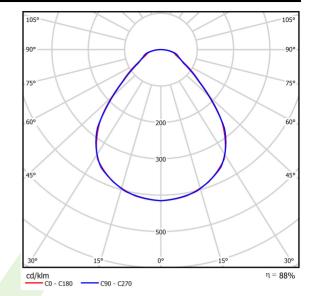

## Light and electrical data

| Light source                              | LED                                       |
|-------------------------------------------|-------------------------------------------|
| Luminous flux LED [lm]                    | 3819                                      |
| LED power [W]                             | 21,9                                      |
| Luminaire luminous flux [lm]              | 3359                                      |
| Power of luminaire [W]                    | 25,9                                      |
| Luminaire's light efficiency [lm/W]       | 129,7                                     |
| Color of the light [K]                    | 3000                                      |
| CRI                                       | >80                                       |
| SDCM (LED sources)                        | 3                                         |
| Beam angle [°]                            | (C0-C180) / (C90-C270) - 88,8° / 88,2°    |
| Photobiological risk class (IEC/EN 62471) | RG0                                       |
| Protection against electric shock         | II                                        |
| Protection degree                         | IP20/44                                   |
| Voltage                                   | 220240 V, 5060 Hz                         |
| Lifetime of LED sources [h]               | 100000                                    |
| Lx/By                                     | L80/B10                                   |
| Operating temperature range [°C]          | 5 ÷ 30                                    |
| Driver                                    | DIM DALI (EDD)                            |
| Circuit load capacity                     | 50 (B10), 80 (B16), 61 (C10), 98<br>(C16) |