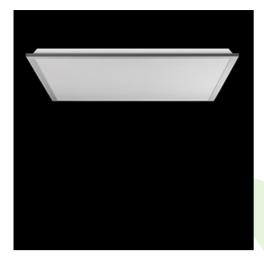

## **Description**

Modern LED panel dedicated to be mounted on suspended modular ceilings, cardboard suspended ceilings (using adaptive frame), directly on the ceiling (using adaptive frame) or using adaptive frame and suspensions. Equipped with the highly efficient LED sources. Direct light distribution. Luminary body made from steel sheet. PMMA opal diffuser. Colour of luminary - white. CRI>80. Luminary dedicated for the public use structure like offices, conference rooms, classrooms, lecture halls etc.

### Mechanical data

| Assembly         | mounted in module ceilings, plasterboard ceilings, directly on the ceiling or using the slings |
|------------------|------------------------------------------------------------------------------------------------|
| Material         | steel sheet                                                                                    |
| Color            | RAL 9016 (white)                                                                               |
| Diffuser         | Micro-PRM (micro-prismatic diffuser PMMA)                                                      |
| Impact resistant | IK04                                                                                           |
| Weight [kg]      | 1,2                                                                                            |
| Dimensions [mm]  | 596 x 596 x 34                                                                                 |