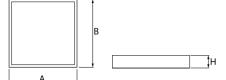

# Mechanical data

| Assembly         | mounted in module ceilings, plasterboard ceilings, directly on the ceiling or using the slings |
|------------------|------------------------------------------------------------------------------------------------|
| Material         | steel sheet                                                                                    |
| Color            | RAL 9016 (white)                                                                               |
| Diffuser         | PLX (PMMA opal)                                                                                |
| Impact resistant | IK04                                                                                           |
| Dimensions [mm]  | 596 x 596 x 34                                                                                 |