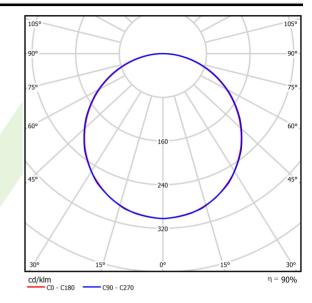

## Light and electrical data

| Light source                              | LED                                         |
|-------------------------------------------|---------------------------------------------|
| Luminous flux LED [lm]                    | 3996                                        |
| LED power [W]                             | 21,9                                        |
| Luminaire luminous flux [lm]              | 3579                                        |
| Power of luminaire [W]                    | 25,9                                        |
| Luminaire's light efficiency [lm/W]       | 138,2                                       |
| Color of the light [K]                    | 4000                                        |
| CRI                                       | >80                                         |
| SDCM (LED sources)                        | 3                                           |
| Beam angle [°]                            | (C0-C180) / (C90-C270) - 113,8° /<br>114,6° |
| Photobiological risk class (IEC/EN 62471) | RG0                                         |
| Protection against electric shock         | II                                          |
| Protection degree                         | IP20/44                                     |
| Voltage                                   | 220240 V, 5060 Hz                           |
| Lifetime of LED sources [h]               | 100000                                      |
| Lx/By                                     | L80/B10                                     |
| Operating temperature range [°C]          | 5 ÷ 30                                      |
| Driver                                    | standard on/off (E)                         |
| Power factor cos φ                        | >0,95                                       |
| Circuit load capacity                     | 39 (B10), 62 (B16), 65 (C10), 104<br>(C16)  |

# A graph of light