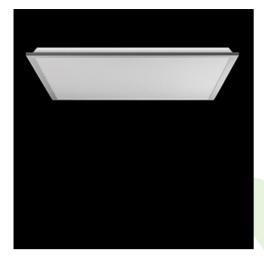

### **Description**

Modern LED panel dedicated to be mounted on suspended modular ceilings, cardboard suspended ceilings (using adaptive frame), directly on the ceiling (using adaptive frame) or using adaptive frame and suspensions. Equipped with the highly efficient LED sources. Direct light distribution. Luminary body made from steel sheet. PMMA opal diffuser. Colour of luminary - white. CRI>80. Luminary dedicated for the public use structure like offices, conference rooms, classrooms, lecture halls etc.

# Mechanical data

| Assembly         | mounted in module ceilings, plasterboard ceilings, directly on the ceiling or using the slings |
|------------------|------------------------------------------------------------------------------------------------|
| Material         | steel sheet                                                                                    |
| Color            | RAL 9016 (white)                                                                               |
| Diffuser         | PLX (PMMA opal)                                                                                |
| Impact resistant | IK04                                                                                           |
| Dimensions [mm]  | 596 x 596 x 34                                                                                 |