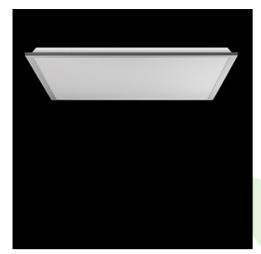

Product: BACKPANEL LED 5800 MICRO-PRM EDD 34 IP20/44 840 1200X300

Index: 19.3213.0048.34

### **Description**

Modern LED panel dedicated to be mounted on suspended modular ceilings, cardboard suspended ceilings (using adaptive frame), directly on the ceiling (using adaptive frame) or using adaptive frame and suspensions. Equipped with the highly efficient LED sources. Direct light distribution. Luminary body made from steel sheet. PMMA opal diffuser. Colour of luminary - white. CRI>80. Luminary dedicated for the public use structure like offices, conference rooms, classrooms, lecture halls etc.

#### Mechanical data

| Assembly         | mounted in module ceilings, plasterboard ceilings, directly on the ceiling or using the slings |
|------------------|------------------------------------------------------------------------------------------------|
| Material         | steel sheet                                                                                    |
| Color            | RAL 9016 (white)                                                                               |
| Diffuser         | Micro-PRM (micro-prismatic diffuser PMMA)                                                      |
| Impact resistant | IK04                                                                                           |
| Weight [kg]      | 3,1                                                                                            |
| Dimensions [mm]  | 1195 x 295 x 34                                                                                |