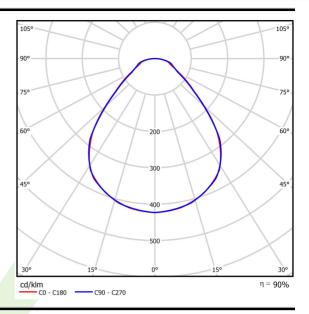

## Light and electrical data

| Light source                              | LED                                    |
|-------------------------------------------|----------------------------------------|
| Luminous flux LED [lm]                    | 6192                                   |
| LED power [W]                             | 35,5                                   |
| Luminaire luminous flux [lm]              | 5548                                   |
| Power of luminaire [W]                    | 40,2                                   |
| Luminaire's light efficiency [lm/W]       | 138                                    |
| Color of the light [K]                    | 4000                                   |
| CRI                                       | >80                                    |
| SDCM (LED sources)                        | 3                                      |
| Beam angle [°]                            | (C0-C180) / (C90-C270) - 88,8° / 88,2° |
| Photobiological risk class (IEC/EN 62471) | RG0                                    |
| Protection against electric shock         | II                                     |
| Protection degree                         | IP20/44                                |
| Voltage                                   | 220240 V, 5060 Hz                      |
| Lifetime of LED sources [h]               | 100000                                 |
| Lx/By                                     | L80/B10                                |
| Operating temperature range [°C]          | 5 ÷ 30                                 |
| Driver                                    | DIM DALI (EDD)                         |
| Circuit load capacity                     | 20 (B10), 30 (B16), 32 (C10), 52 (C16) |

# A graph of light