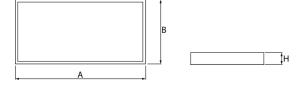

#### Mechanical data

| Assembly         | mounted in module ceilings, plasterboard ceilings, directly on the ceiling or using the slings |
|------------------|------------------------------------------------------------------------------------------------|
| Material         | steel sheet                                                                                    |
| Color            | RAL 9016 (white)                                                                               |
| Diffuser         | Micro-PRM (micro-prismatic diffuser PMMA)                                                      |
| Impact resistant | IK04                                                                                           |
| Weight [kg]      | 3,1                                                                                            |
| Dimensions [mm]  | 1195 x 295 x 34                                                                                |