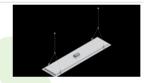

### **Description**

Modern LED panel dedicated to be mounted on suspended modular ceilings, cardboard suspended ceilings (using adaptive frame), directly on the ceiling (using adaptive frame) or using adaptive frame and suspensions. Equipped with the highly efficient LED sources. Direct light distribution. Luminary body made from steel sheet. PMMA opal diffuser. Colour of luminary - white. CRI>80. Luminary dedicated for the public use structure like offices, conference rooms, classrooms, lecture halls etc.

#### Mechanical data

| Assembly         | mounted in module ceilings, plasterboard ceilings, directly on the ceiling or using the slings |
|------------------|------------------------------------------------------------------------------------------------|
| Material         | steel sheet                                                                                    |
| Color            | RAL 9016 (white)                                                                               |
| Diffuser         | Micro-PRM (micro-prismatic diffuser PMMA)                                                      |
| Impact resistant | IK04                                                                                           |
| Weight [kg]      | 3,1                                                                                            |
| Dimensions [mm]  | 1195 x 295 x 34                                                                                |