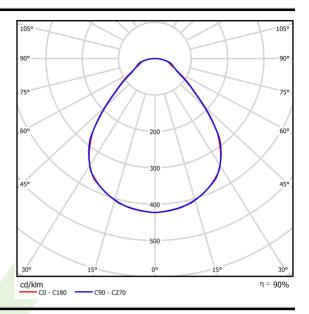

## Light and electrical data

| Light source                              | LED                                    |
|-------------------------------------------|----------------------------------------|
| Luminous flux LED [lm]                    | 5825                                   |
| LED power [W]                             | 35,5                                   |
| Luminaire luminous flux [lm]              | 5219                                   |
| Power of luminaire [W]                    | 40,2                                   |
| Luminaire's light efficiency [lm/W]       | 129,8                                  |
| Color of the light [K]                    | 3000                                   |
| CRI                                       | >80                                    |
| SDCM (LED sources)                        | 3                                      |
| Beam angle [°]                            | (C0-C180) / (C90-C270) - 88,8° / 88,2° |
| Photobiological risk class (IEC/EN 62471) | RG0                                    |
| Protection against electric shock         | II                                     |
| Protection degree                         | IP20/44                                |
| Voltage                                   | 220240 V, 5060 Hz                      |
| Lifetime of LED sources [h]               | 100000                                 |
| Lx/By                                     | L80/B10                                |
| Operating temperature range [°C]          | 5 ÷ 30                                 |
| Driver                                    | DIM DALI (EDD)                         |
| Circuit load capacity                     | 20 (B10), 30 (B16), 32 (C10), 52 (C16) |

# A graph of light