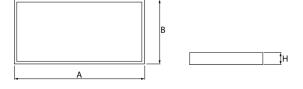

#### Mechanical data

| Assembly         | mounted in module ceilings, plasterboard ceilings, directly on the ceiling or using the slings |
|------------------|------------------------------------------------------------------------------------------------|
| Material         | steel sheet                                                                                    |
| Color            | RAL 9016 (white)                                                                               |
| Diffuser         | Micro-PRM (micro-prismatic diffuser PMMA)                                                      |
| Impact resistant | IK04                                                                                           |
| Weight [kg]      | 3,1                                                                                            |
| Dimensions [mm]  | 1195 x 295 x 34                                                                                |