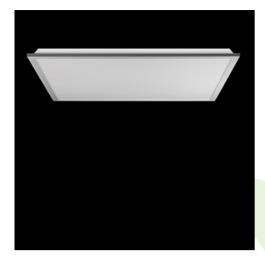

Product: BACKPANEL LED 5800 MICRO-PRM EDD 34 IP20/44 830 1200X300

Index: 19.3213.0047.34

### **Description**

Modern LED panel dedicated to be mounted on suspended modular ceilings, cardboard suspended ceilings (using adaptive frame), directly on the ceiling (using adaptive frame) or using adaptive frame and suspensions. Equipped with the highly efficient LED sources. Direct light distribution. Luminary body made from steel sheet. PMMA opal diffuser. Colour of luminary - white. CRI>80. Luminary dedicated for the public use structure like offices, conference rooms, classrooms, lecture halls etc.

#### Mechanical data

| Assembly         | mounted in module ceilings, plasterboard ceilings, directly on the ceiling or using the slings |
|------------------|------------------------------------------------------------------------------------------------|
| Material         | steel sheet                                                                                    |
| Color            | RAL 9016 (white)                                                                               |
| Diffuser         | Micro-PRM (micro-prismatic diffuser PMMA)                                                      |
| Impact resistant | IK04                                                                                           |
| Weight [kg]      | 3,1                                                                                            |
| Dimensions [mm]  | 1195 x 295 x 34                                                                                |