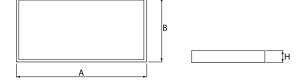

#### Mechanical data

| Assembly         | mounted in module ceilings, plasterboard ceilings, directly on the ceiling or using the slings |
|------------------|------------------------------------------------------------------------------------------------|
| Material         | steel sheet                                                                                    |
| Color            | RAL 9016 (white)                                                                               |
| Diffuser         | PLX (PMMA opal)                                                                                |
| Impact resistant | IK04                                                                                           |
| Weight [kg]      | 3,1                                                                                            |
| Dimensions [mm]  | 1195 x 295 x 34                                                                                |