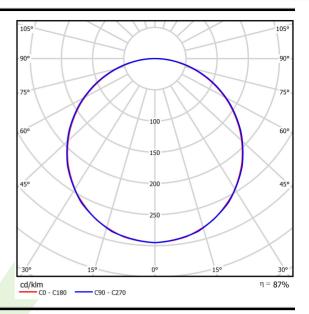

## Light and electrical data

| Light source                              | LED                                         |
|-------------------------------------------|---------------------------------------------|
| Luminous flux LED [lm]                    | 5825                                        |
| LED power [W]                             | 35,5                                        |
| Luminaire luminous flux [lm]              | 5095                                        |
| Power of luminaire [W]                    | 40,2                                        |
| Luminaire's light efficiency [lm/W]       | 126,7                                       |
| Color of the light [K]                    | 3000                                        |
| CRI                                       | >80                                         |
| SDCM (LED sources)                        | 3                                           |
| Beam angle [°]                            | (C0-C180) / (C90-C270) - 113,8° /<br>114,6° |
| Photobiological risk class (IEC/EN 62471) | RG0                                         |
| Protection against electric shock         | II                                          |
| Protection degree                         | IP20/44                                     |
| Voltage                                   | 220240 V, 5060 Hz                           |
| Lifetime of LED sources [h]               | 100000                                      |
| Lx/By                                     | L80/B10                                     |
| Operating temperature range [°C]          | 5 ÷ 30                                      |
| Driver                                    | DIM DALI (EDD)                              |
| Circuit load capacity                     | 20 (B10), 30 (B16), 32 (C10), 52 (C16)      |

# A graph of light