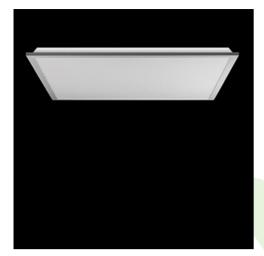

### **Description**

Modern LED panel dedicated to be mounted on suspended modular ceilings, cardboard suspended ceilings (using adaptive frame), directly on the ceiling (using adaptive frame) or using adaptive frame and suspensions. Equipped with the highly efficient LED sources. Direct light distribution. Luminary body made from steel sheet. PMMA opal diffuser. Colour of luminary - white. CRI>80. Luminary dedicated for the public use structure like offices, conference rooms, classrooms, lecture halls etc.

#### Mechanical data

| Assembly         | mounted in module ceilings, plasterboard ceilings, directly on the ceiling or using the slings |
|------------------|------------------------------------------------------------------------------------------------|
| Material         | steel sheet                                                                                    |
| Color            | RAL 9016 (white)                                                                               |
| Diffuser         | PLX (PMMA opal)                                                                                |
| Impact resistant | IK04                                                                                           |
| Weight [kg]      | 3,1                                                                                            |
| Dimensions [mm]  | 1195 x 295 x 34                                                                                |